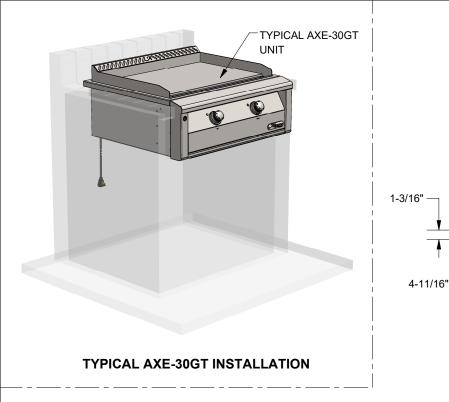

**DRAWN BY: ADRIAN CRISCI** LAST SAVED: 6/7/2023 3:16:02 PM PROJECT TITLE:

AXE-30GT

DRAWING NO.: AXE-30GT - SPEC SHEET

SHEET 1 OF 1

30"

28-7/8"

COVER (INCLUDED)

**ELECTRICAL** 

**GRIDDLE SURFACE** AREA = 468 IN<sup>2</sup>

27-1/2"

22-5/8"

COVER (INCLUDED)

**POWER** 

- 3-3/16"

3-1/16"

3-5/8'

9-13/16"

**FUEL SUPPLY** 

TO BACK OR

**DOWNWARD** 

**EXHAUST** AREA

9-13/16"

Myseco

DRAWING TITLE: **AXE-30GT SPEC SHEET** 

4-1/16" 1-3/4" POWER CORD: 8 FT WITH NEMA 15-5P 90° PLUG GAS CONNECTION = 1/2" NPT (NG) OR 3/8" ODF (LP)