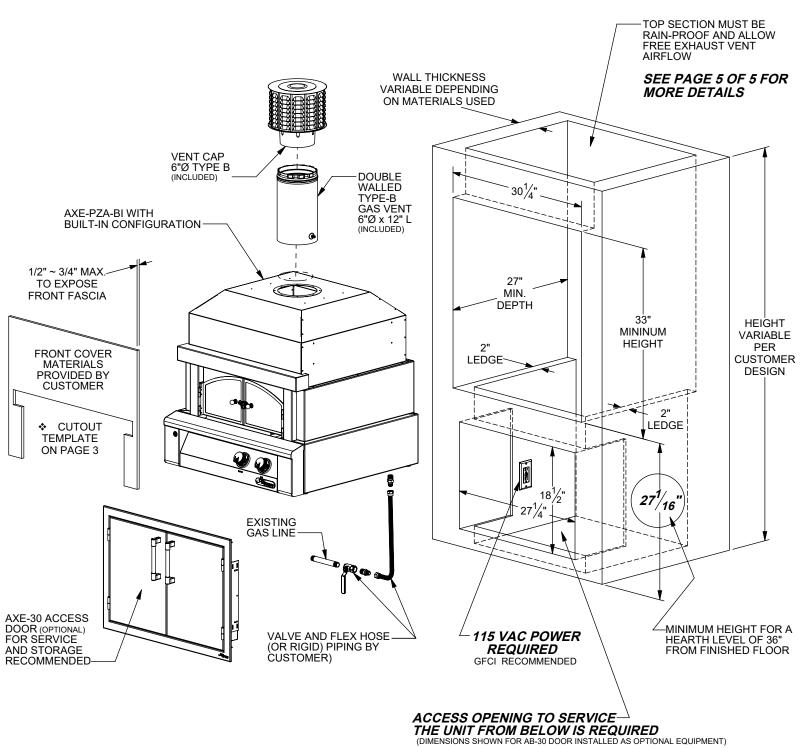

SUPERIOR EQUIPMENT SOLUTIONS

1085 BIXBY DRIVE CITY OF INDUSTRY, CA. 91745

DRAWN BY: ADRIAN CRISCI

LAST SAVED: 8/29/2022 9:59:19 AM

Due to the unique design of the  $\mathcal{Alfresco}^{\text{\tiny TM}}$  Pizza Oven, the unit can be piped from behind or below as it might be required by a custom installation and finish. Both locations are shown here as an aid in design only.

For additional information, please refer to the AXE-PZA Care and Use manual.

SHEET 1 OF 5

**AXE-PZA-BI BUILT-IN UNIT - INSTALLATION GUIDELINES** 

DRAWING TITLE:

When installing the  $\mathcal{Alfresco}^{TM}$  Pizza Oven as a built-in unit, careful consideration to the materials used must be made. As a general rule, the materials and construction methods should be the same as the requirements for an outdoor fireplace while maintaining all local building codes.

DRAWN BY: ADRIAN CRISCI LAST SAVED: 8/29/2022 9:59:19 AM

PROJECT TITLE:

AXE-PZA-BI SHEET 2 OF 5

DRAWING TITLE:

AXE-PZA-BI BUILT-IN UNIT - INSTALLATION GUIDELINES

DRAWING NO.:

**AXE-PZA-BI SPEC SHEET** 

THE INFORMATION CONTAINED IN THIS DRAWING IS THE SOLE PROPERTY OF SUPERIOR EQUIPMENT SOLUTIONS INC. ANY REPRODUCTION IN PART OR AS A WHOLE WITHOUT WRITTEN PERMISSION FROM SUPERIOR EQUIPMENT SOLUTIONS, INC. IS PROHIBITED.