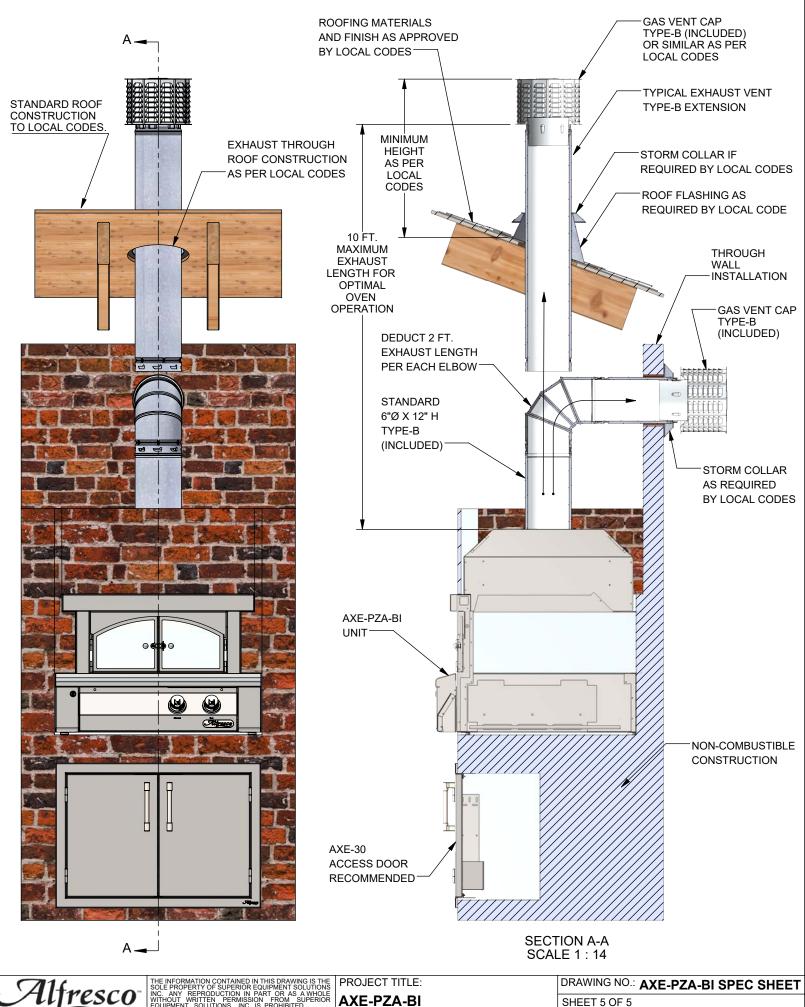

SUPERIOR EQUIPMENT SOLUTIONS

1085 BIXBY DRIVE CITY OF INDUSTRY, CA. 91745

DRAWN BY: ADRIAN CRISCI

LAST SAVED: 8/29/2022 9:59:19 AM

Due to the unique design of the  $\mathcal{Alfresco}^{\text{\tiny TM}}$  Pizza Oven, the unit can be piped from behind or below as it might be required by a custom installation and finish. Both locations are shown here as an aid in design only.

For additional information, please refer to the AXE-PZA Care and Use manual.

SHEET 1 OF 5

**AXE-PZA-BI BUILT-IN UNIT - INSTALLATION GUIDELINES** 

DRAWING TITLE:

When installing the  $\mathcal{Alfresco}^{TM}$  Pizza Oven as a built-in unit, careful consideration to the materials used must be made. As a general rule, the materials and construction methods should be the same as the requirements for an outdoor fireplace while maintaining all local building codes.

**DRAWN BY: ADRIAN CRISCI** LAST SAVED: 8/29/2022 9:59:19 AM

SHEET 5 OF 5

DRAWING TITLE: