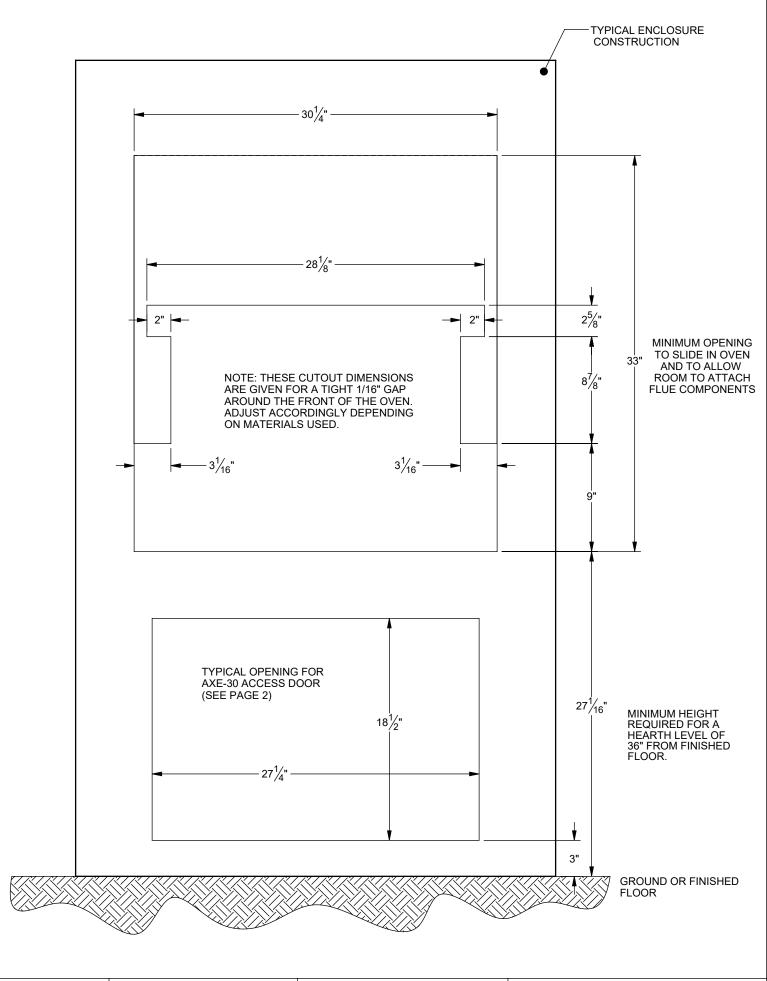

Dimensions shown below should be used as a reference for design and planning only.

## **SPECIFICATIONS:**

BTUH = 35,600 FUEL NG @ 5 W.C. / LP @ 10 W.C. ELECTRICAL POWER: 115 VAC / 0.3 A / 60 Hz. GAS CONNECTION = 1/2" NPT (NG) OR 3/8" ODF (LP)

| Alfresco                                        | 1 |
|-------------------------------------------------|---|
| SUPERIOR EQUIPMENT SOLUTIONS                    | h |
| 1085 BIXBY DRIVE<br>CITY OF INDUSTRY, CA. 91745 | П |