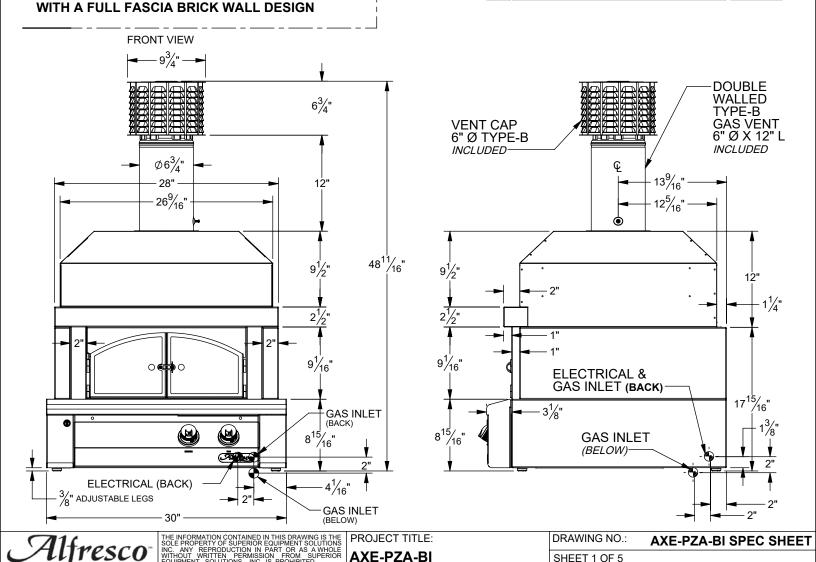

Dimensions shown below should be used as a reference for design and planning only.

## **SPECIFICATIONS:**

BTUH = 35,600 FUEL NG @ 5 W.C. / LP @ 10 W.C. ELECTRICAL POWER: 115 VAC / 0.3 A / 60 Hz. GAS CONNECTION = 1/2" NPT (NG) OR 3/8" ODF (LP)

| Alfresco                                        | 1 |
|-------------------------------------------------|---|
| SUPERIOR EQUIPMENT SOLUTIONS                    | h |
| 1085 BIXBY DRIVE<br>CITY OF INDUSTRY, CA. 91745 | П |