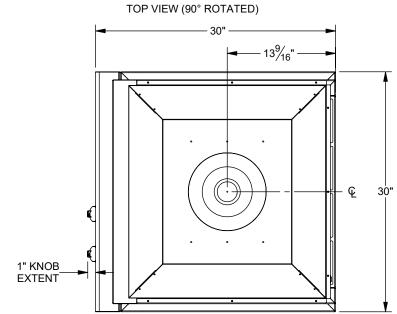

PROJECT TITLE:

**AXE-PZA-BI** 

DRAWING NO.: **AXE-PZA-BI SPEC SHEET** SHEET 3 OF 5

DRAWING TITLE:

**AXE-PZA-BI BUILT-IN UNIT - INSTALLATION GUIDELINES** 

FULL SIZE TEMPLATE

1085 BIXBY DRIVE CITY OF INDUSTRY, CA. 91745