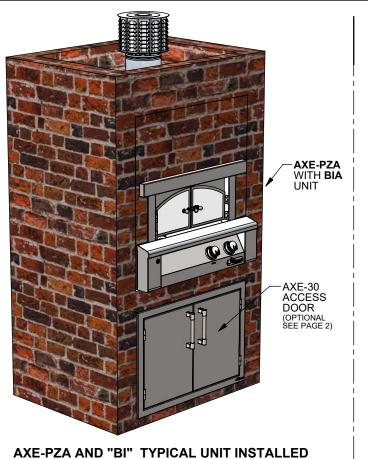

SUPERIOR EQUIPMENT SOLUTIONS

1085 BIXBY DRIVE CITY OF INDUSTRY, CA. 91745

DRAWN BY: ADRIAN CRISCI

LAST SAVED: 8/29/2022 9:59:19 AM

Due to the unique design of the  $\mathcal{Alfresco}^{\text{\tiny TM}}$  Pizza Oven, the unit can be piped from behind or below as it might be required by a custom installation and finish. Both locations are shown here as an aid in design only.

For additional information, please refer to the AXE-PZA Care and Use manual.

SHEET 1 OF 5

**AXE-PZA-BI BUILT-IN UNIT - INSTALLATION GUIDELINES** 

DRAWING TITLE:

When installing the  $\mathcal{Alfresco}^{TM}$  Pizza Oven as a built-in unit, careful consideration to the materials used must be made. As a general rule, the materials and construction methods should be the same as the requirements for an outdoor fireplace while maintaining all local building codes.