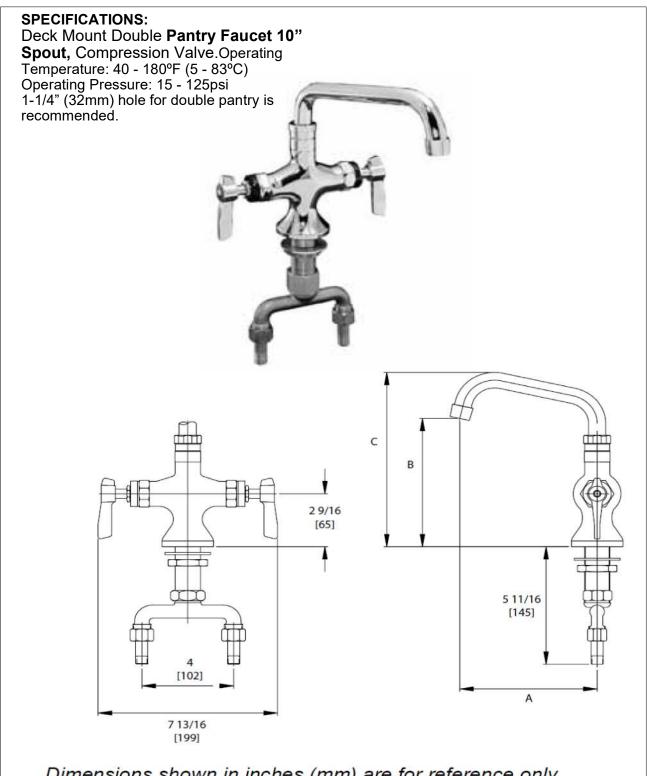

Dimensions shown in inches (mm) are for reference only and are subject to change.

| Α           | В          | С              |
|-------------|------------|----------------|
| 10" (254mm) | 7" (178mm) | 9-1/4" (235mm) |

Faucet body to be constructed of polished chrome plated brass with lever handles. Color coded temperature indexes shall meet international standards. Valves to be 1/4-turn with integral check valve to prevent crossflow and back-flow. Spout to be stainless steel straight swing style design. 2.2gpm aerator @ 60psi standard with full flow stream bubbler screen spout tip.