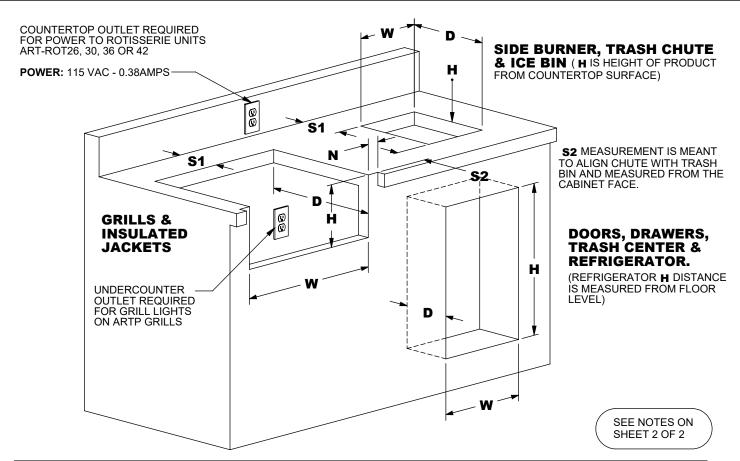

| MODEL             | CUTOUT DIMENSIONS |         |         | NOTCH | SETBACKS |        | POWER 1 | GAS  |
|-------------------|-------------------|---------|---------|-------|----------|--------|---------|------|
|                   | W                 | D       | Н       | N     | S1(MIN.) | S2     | AMPS    | LINE |
| AAEP-26           | 24-1/2"           | 19-3/4" | 9-1/2"  | 7/8"  | 5-3/4"   | ~      |         | 6    |
| ARTP / AAEP-32    | 30-1/2"           | 19-3/4" | 9-1/2"  | 7/8"  | 5-3/4"   | ~      | 0.71 😉  | 6    |
| ARTP / AAEP-36    | 34-1/2"           | 19-3/4" | 9-1/2"  | 7/8"  | 5-3/4"   | ~      | 0.71 😉  | 6    |
| ARTP-42           | 40-1/2"           | 19-3/4" | 9-1/2"  | 7/8"  | 5-3/4"   | ~      | 0.71 😉  | 6    |
| ARTIJ-26          | 27-1/4"           | 23-5/8" | 10-1/4" | 7/8"  | 1-5/8"   | ~      |         | 4    |
| ARTIJ-32          | 33-1/4"           | 23-5/8" | 10-1/4" | 7/8"  | 1-5/8"   | ~      | 4       | 4    |
| ARTIJ-36          | 37-1/4"           | 23-5/8" | 10-1/4" | 7/8"  | 1-5/8"   | ~      | 4       | 4    |
| ARTIJ-42          | 43-1/4"           | 23-5/8" | 10-1/4" | 7/8"  | 1-5/8"   | ~      | 4       | 4    |
| ART-SB1           | 11"               | 15"     | ~       | ~     | 1-1/2"   | ~      |         | 6    |
| ARTP-SB2          | 12-3/8"           | 22-3/8" | 9-1/4"  | 7/8"  | 4-1/4"   | ~      |         |      |
| ARTP-17DL / -17DR | 13-7/8"           | ~       | 18-1/2" | ~     | ~        | ~      |         |      |
| ARTP-26DL / -26DR | 23-3/8"           | ~       | 18-1/2" | ~     | ~        | ~      |         |      |
| ARTP-30DD         | 27-1/4"           | ~       | 18-1/2" | ~     | ~        | ~      |         |      |
| ARTP-32DD         | 29-3/8"           | ~       | 18-1/2" | ~     | ~        | ~      |         |      |
| ARTP-36DD         | 33-3/8"           | ~       | 18-1/2" | ~     | ~        | ~      |         |      |
| ARTP-42DD         | 39-3/8"           | ~       | 18-1/2" | ~     | ~        | ~      |         |      |
| ARTP-DDC-32SC     | 29-1/2"           | 19-3/4" | 18-1/2" | ~     | ~        | ~      |         |      |
| ARTP-DDC-36SC     | 33-1/2"           | 19-3/4" | 18-1/2" | ~     | ~        | ~      |         |      |
| ARTP-2DR-17SC     | 14-1/2"           | 19-3/4" | 18-1/2" | ~     | ~        | ~      |         |      |
| ARTP-3DR-17SC     | 14-1/2"           | 19-3/4" | 18-1/2" | ~     | ~        | ~      |         |      |
| ARTP-TC-15SC      | 12-1/2"           | 19"     | 26-1/4" | ~     | ~        | ~      |         |      |
| ARTP-TC2-20SC     | 17-1/4"           | 24-7/8" | 26-1/4" | ~     | ~        | ~      |         |      |
| ARTP-PWC          | 6-1/4"            | 8-1/4"  | 3-5/8"  | ~     | ~        | 4-5/8" |         |      |
| ARTP-TH-17        | 14-1/2"           | 8-3/4"  | 8-1/2"  | ~     | ~        | ~      |         |      |
| ARTP-IC           | 22-1/4"           | 16-3/4" | 17-5/8" | ~     | ~        | ~      |         |      |
| ART-BC24          | 24"               | 22-3/4" | 32-3/4" | ~     | ~        | ~      |         |      |

## **NOTES FOR CHART ON SHEET 1 OF 2:**

NOTE 0: ALL POWER SUPPLIES SHOWN ARE 115 VAC - 1Ø - 60 Hz.

NOTE 9: POWER REQUIREMENTS FOR ARTP-32, 36 AND 42, INCLUDE LIGHT AND ROTISSERIE POWER TOGETHER.

AAEP BBQ'S USE 9 VDC INGNITION AND DO NOT HAVE LIGHTS.

NOTE 9: ALL GAS LINES REQUIREMENTS ARE AS FOLLOWS:

NG: 1/2" NPT WITH 5" W.C. (HARD PIPED OF FLEX CONNECTION)

LP: 3/8" ODF WITH 10" W.C. (FOR PORTABLE TANKS)

LP: 1/2" NPT WITH 10" W.C. (FOR PORTABLE TANKS)

RESIDENTIAL LP SYSTEMS)

NOTE 9: INSULATED JACKETS ARTIJ-26 / 32 / 36 AND 42, DO NOT REQUIRE POWER AND OR GAS LINES BY THEMSELVES, ONLY THE GRILLS THEY ARE MEANT TO INSULATE REQUIRE THEM.

NOTE 9: ART-SB1 GAS LINE IS 3/8" OD AND IT IS CONNECTED TO THE EXISTING GRILL WITH THE SUPPLIED GAS FITTINGS.