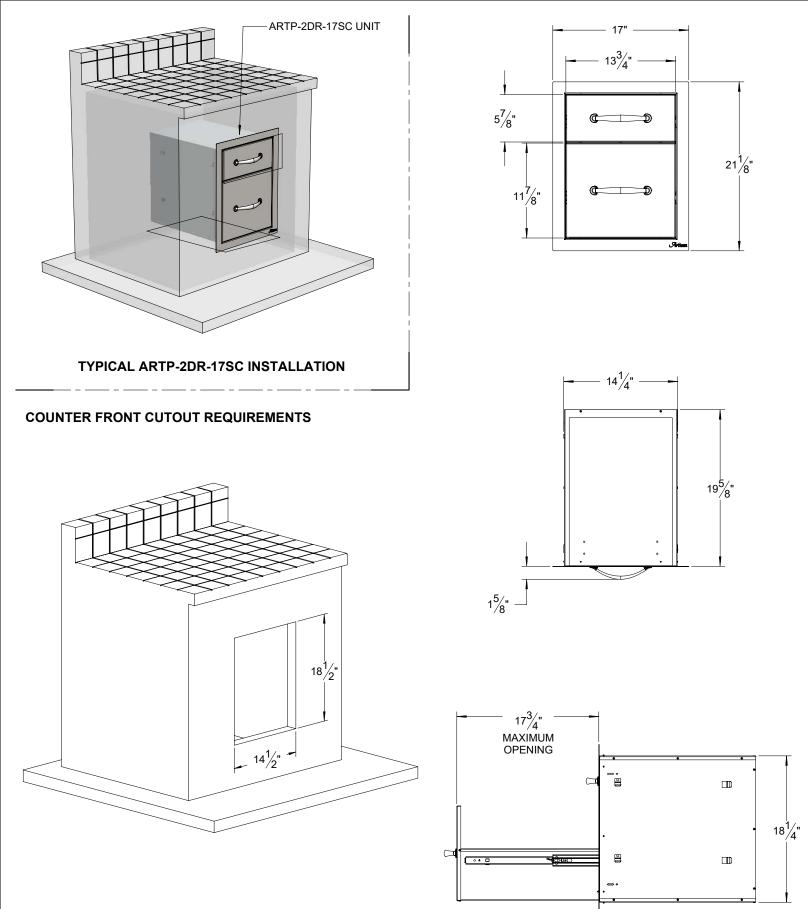

|                              | THE INFORMATION CONTAINED IN THIS DRAWING IS THE<br>SOLE PROPERTY OF SUPERIOR EQUIPMENT SOLUTIONS                                   |                              | DRAWING NO.:                |
|------------------------------|-------------------------------------------------------------------------------------------------------------------------------------|------------------------------|-----------------------------|
| Artisan™                     | INC. ANY REPRODUCTION IN PART OR AS A WHOLE<br>WITHOUT WRITTEN PERMISSION FROM SUPERIOR<br>EQUIPMENT SOLUTIONS, INC. IS PROHIBITED. | ARTP-2DR-17SC                | ARTP-2DR-17SC<br>SPEC SHEET |
| SUPERIOR EQUIPMENT SOLUTIONS | DRAWN BY: ADRIAN CRISCI                                                                                                             | DRAWING TITLE:               | SI LO SIILLI                |
| 1085 BIXBY DRIVE             | LAST SAVED: 1/21/2020 8:39:57 AM                                                                                                    | ARTP-2DR-17SC SPECIFICATIONS | SHEET 1 OF 1                |