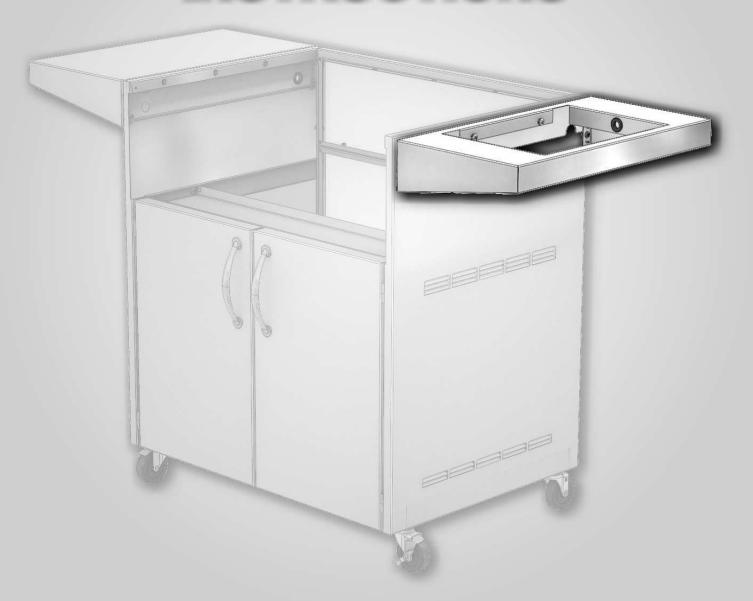

# ARTC-SBM ASSEMBLY INSTRUCTIONS

ART-SB1 SIDE BURNER MOUNTING SHELF FOR ARTISAN CART MODELS: ARTC-26, ARTC-32 and ARTC-36

| COMPONENTS INCLUDED IN THIS KIT: |                        |      |
|----------------------------------|------------------------|------|
| ITEM                             | DESCRIPTION:           | QTY: |
| Α                                | GROMMET                | 1    |
| В                                | 1/4" LOCK WASHER       | 5    |
| С                                | 1/4-20 x 1/2" SCREW    | 5    |
| D                                | SHELF (AS SHOWN BELOW) | 1    |

Note: ARTC-32 shown in this drawing is for illustrative purposes only. These same instructions apply to all *Artisan* cart models.