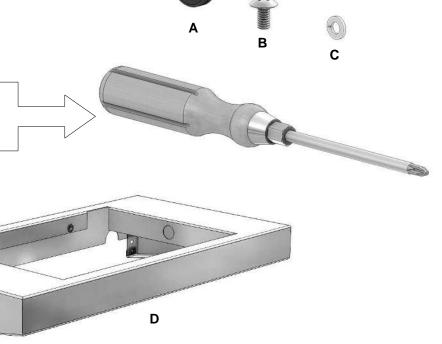

# ARTC-SBM ASSEMBLY INSTRUCTIONS

ART-SB1 SIDE BURNER MOUNTING SHELF FOR ARTISAN CART MODELS: ARTC-26, ARTC-32 and ARTC-36

| COMPONENTS INCLUDED IN THIS KIT: |                        |      |
|----------------------------------|------------------------|------|
| ITEM                             | DESCRIPTION:           | QTY: |
| Α                                | GROMMET                | 1    |
| В                                | 1/4" LOCK WASHER       | 5    |
| С                                | 1/4-20 x 1/2" SCREW    | 5    |
| D                                | SHELF (AS SHOWN BELOW) | 1    |

STANDARD #2 PHILIPS SCREWDRIVER