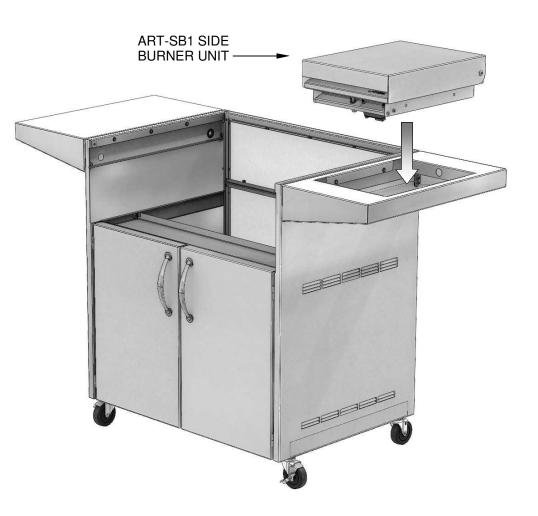

### STEP 3:

Now your *Artisan* Side Burner ART-SB1 can be installed on the side mounting shelf unit.

(See figure # 3)

Lower the ART-SB1 unit onto the opening of the shelf.

Figure #3

### STEP 4:

Fasten the ART-SB1 Side Burner to the ARTC-SBM side mounting shelf with the 4 screws and lock washers provided in this kit.

(See figure # 4)

Insert the grommet provided to protect and guide the supply gas line to the side burner unit.