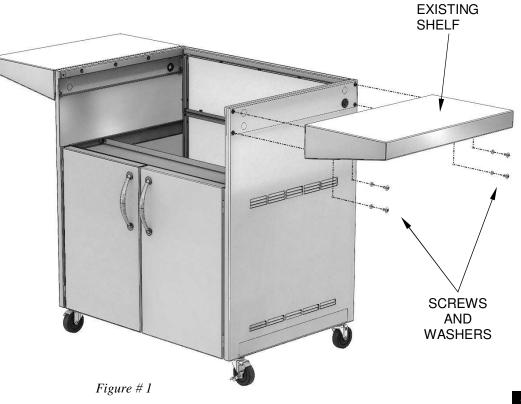

### STEP 1:

To begin installing the Side Burner Mounting Shelf in your *Artisan* cart, you must first remove the appropriate existing shelf unit out of it.

This is accomplished by removing the 4 screws and lock washers located on the under the shelf and on the sides. **Save this screws** and washers for later use. (See Figure # 1)

Note: ARTC-32 shown in this drawing is for illustrative purposes only. These same instructions apply to all *Artisan* cart models.