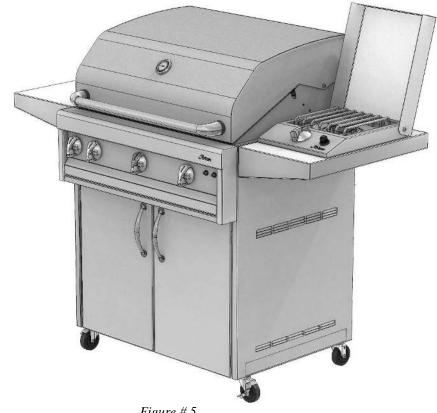

# STEP 5:

When fully assembled with your Artisan BBQ, the Side Burner Unit ART-SB1, becomes a permanent accessory of your Cart Mounted Unit as shown on Figure # 5.

| NOTES: |
|--------|
|        |
|        |
|        |
|        |
|        |
|        |
|        |
|        |
|        |
|        |
|        |
|        |
|        |
|        |
|        |
|        |
|        |
|        |
|        |
|        |
|        |
|        |
|        |
|        |
|        |
|        |
|        |
|        |
|        |
|        |
|        |
|        |