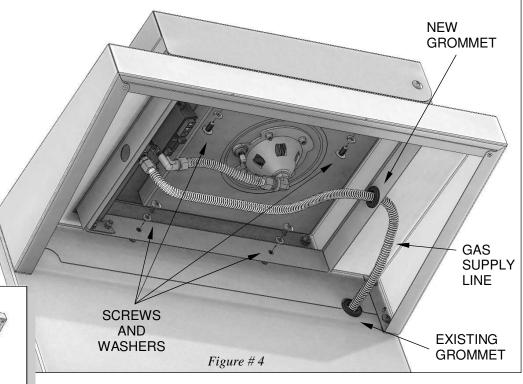

### STEP 4:

Fasten the ART-SB1 Side Burner to the ARTC-SBM side mounting shelf with the 4 screws and lock washers provided in this kit.

(See figure # 4)

Insert the grommet provided to protect and guide the supply gas line to the side burner unit.

Guide the supply gas line thought the existing grommet in the cart and connect to the Artisan BBQ unit as required and shown on the ART-SB1 Manual.