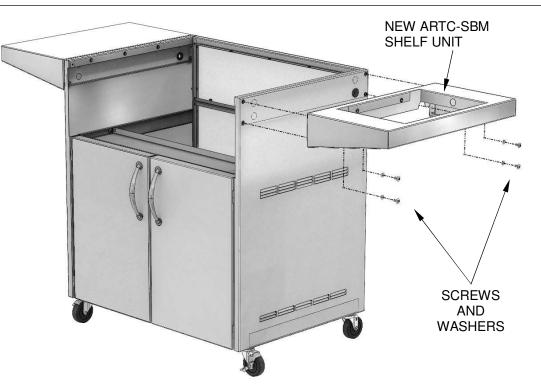

### STEP 2:

Install the ARTC-SBM shelf unit by using the same screws and washers you saved on STEP 1.

Tighten screws while aligning the shelf to the sides and top edges of the cart unit's side panel.

(See Figure # 2)

Figure # 2