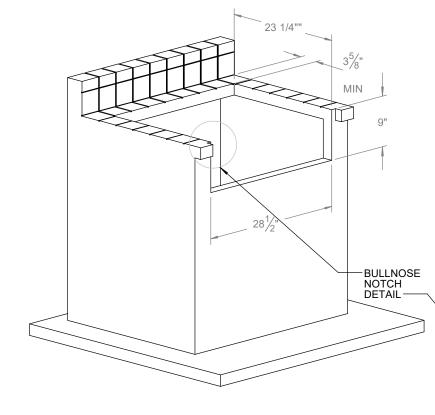

## **COUNTERTOP CUTOUT REQUIREMENTS**

## NOTES:

- A DRAIN MUST BE PROVIDED INSIDE THE COUNTER FOR PROPER ABGC-30 INSTALLATION
- OPTIONAL ACCESSORIES REQUIRE THEIR OWN COUNTER PREPARATION
- SEE ADDITIONAL SHEETS FOR ACCESSORIES

SUPERIOR EQUIPMENT SOLUTIONS 7039 EAST SLAUSON AVENUE COMMERCE, CA. 90040

%" NOTCH

**CUTTING BOARD** 

11

(STANDARD)

 $\bigcirc$ 

20 3/16

24 1/8"

8<sup>1</sup>/<sub>8</sub>" SINK DEPTH