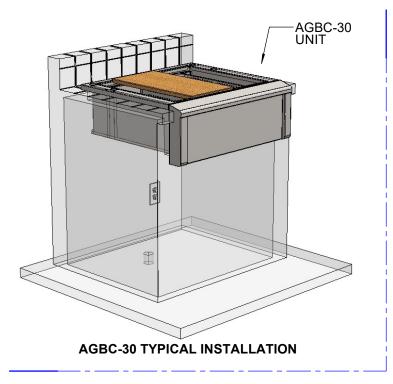

DRAWN BY: ADRIAN CRISCI CREATED: 3/17/2015 10:08:43 AM PROJECT TITLE:

**AGBC-30 UNIT** 

11//16

FRONT VIEW

TOP VIEW 0

DRAWING NO.: AGBC-30 SPEC SHEET

DEPTH EQUAL-TO BULLNOSE

**OVERHANG** 