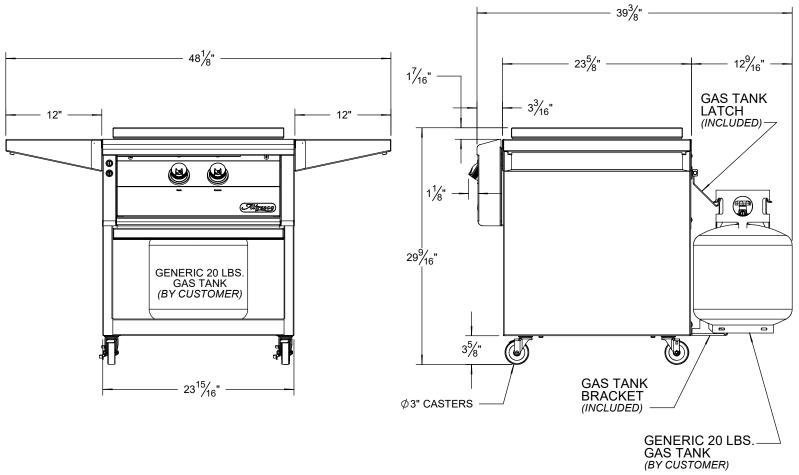

| SUPERIOR EQUIPMENT SOLUTIONS<br>7039 FAST SI ALISON AVENUE | THE INFORMATION CONTAINED IN THIS DRAWING IS THE<br>SOLE PROPERTY OF SUPERIOR EQUIPMENT SOLUTIONS                                   | PROJECT TITLE:<br>AXEVP-C-01 | DRAWING NO .: | AXEVP-C-01 - SPEC SHEET |
|------------------------------------------------------------|-------------------------------------------------------------------------------------------------------------------------------------|------------------------------|---------------|-------------------------|
|                                                            | INC. ANY REPRODUCTION IN PART OR AS A WHOLE<br>WITHOUT WRITTEN PERMISSION FROM SUPERIOR<br>EQUIPMENT SOLUTIONS, INC. IS PROHIBITED. |                              | SHEET 1 OF 1  |                         |
|                                                            | DRAWN BY: Jorge Pelayo                                                                                                              | DRAWING TITLE:               |               |                         |
|                                                            | CREATED: May 15, 2019                                                                                                               | AXEVP-C (VERSA POWER CART)   |               |                         |