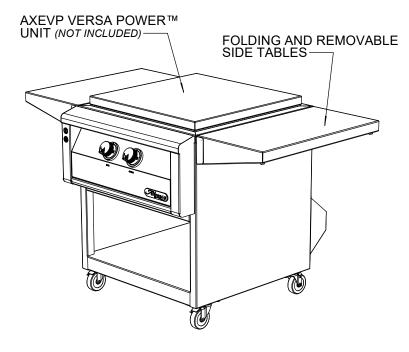

| SUPERIOR EQUIPMENT SOLUTIONS<br>7039 FAST SI ALISON AVENUE | THE INFORMATION CONTAINED IN THIS DRAWING IS THE<br>SOLE PROPERTY OF SUPERIOR EQUIPMENT SOLUTIONS                                   | PROJECT TITLE:<br>AXEVP-C-01 | DRAWING NO .: | AXEVP-C-01 - SPEC SHEET |
|------------------------------------------------------------|-------------------------------------------------------------------------------------------------------------------------------------|------------------------------|---------------|-------------------------|
|                                                            | INC. ANY REPRODUCTION IN PART OR AS A WHOLE<br>WITHOUT WRITTEN PERMISSION FROM SUPERIOR<br>EQUIPMENT SOLUTIONS, INC. IS PROHIBITED. |                              | SHEET 1 OF 1  |                         |
|                                                            | DRAWN BY: Jorge Pelayo                                                                                                              | DRAWING TITLE:               |               |                         |
|                                                            | CREATED: May 15, 2019                                                                                                               | AXEVP-C (VERSA POWER CART)   |               |                         |