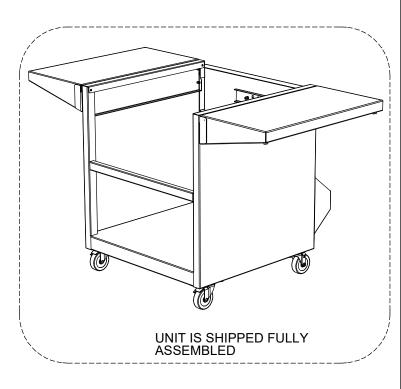

| SUPERIOR EQUIPMENT SOLUTIONS<br>7039 FAST SI ALISON AVENUE | THE INFORMATION CONTAINED IN THIS DRAWING IS THE<br>SOLE PROPERTY OF SUPERIOR EQUIPMENT SOLUTIONS                                   | PROJECT TITLE:<br>AXEVP-C-01 | DRAWING NO .: | AXEVP-C-01 - SPEC SHEET |
|------------------------------------------------------------|-------------------------------------------------------------------------------------------------------------------------------------|------------------------------|---------------|-------------------------|
|                                                            | INC. ANY REPRODUCTION IN PART OR AS A WHOLE<br>WITHOUT WRITTEN PERMISSION FROM SUPERIOR<br>EQUIPMENT SOLUTIONS, INC. IS PROHIBITED. |                              | SHEET 1 OF 1  |                         |
|                                                            | DRAWN BY: Jorge Pelayo                                                                                                              | DRAWING TITLE:               |               |                         |
|                                                            | CREATED: May 15, 2019                                                                                                               | AXEVP-C (VERSA POWER CART)   |               |                         |