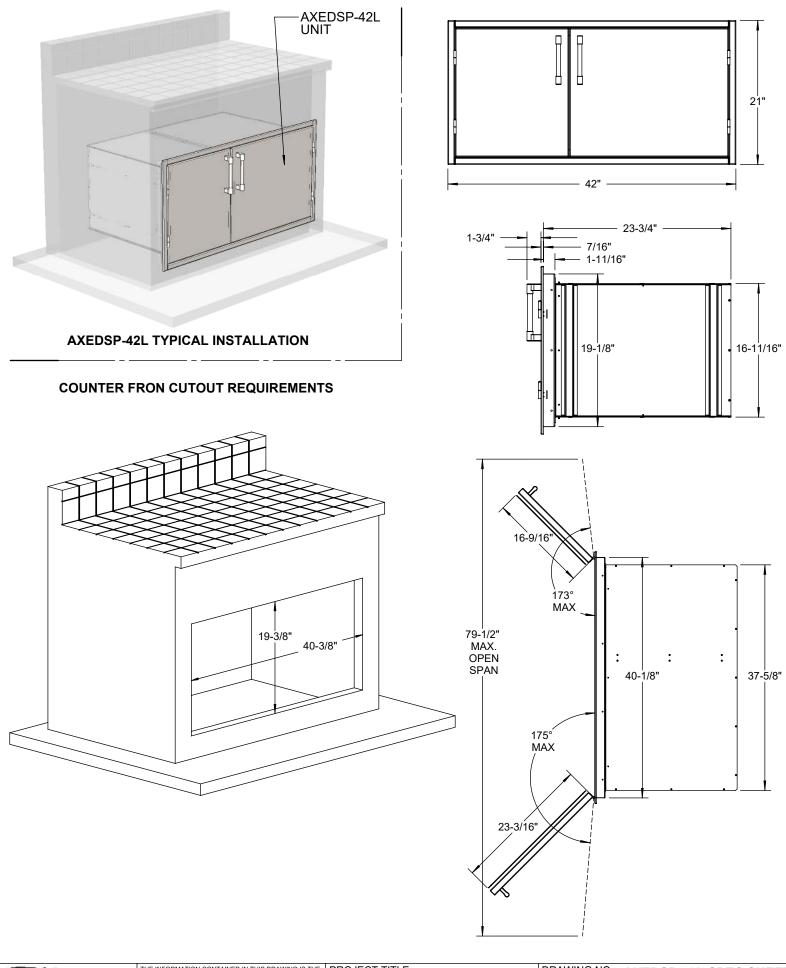

| LITAAAAA                              | THE INFORMATION CONTAINED IN THIS DRAWING IS THE<br>SOLE PROPERTY OF SUPERIOR EQUIPMENT SOLUTIONS<br>INC. ANY REPRODUCTION IN PART OR AS A WHOLE |                           | DRAWING NO.: AXEDSP-42L SPEC SHEET |
|---------------------------------------|--------------------------------------------------------------------------------------------------------------------------------------------------|---------------------------|------------------------------------|
| ZLUICNUU                              | WITHOUT WRITTEN PERMISSION FROM SUPERIOR<br>EQUIPMENT SOLUTIONS, INC. IS PROHIBITED.                                                             | DRY PANTRIES              | SHEET 1 OF 1                       |
| RIOR EQUIPMENT SOLUTIONS              | DRAWN BY: JORGE PELAYO                                                                                                                           | DRAWING TITLE:            |                                    |
| BIXBY DRIVE<br>OF INDUSTRY, CA. 91745 | CREATED: 8/17/2007 10:47:04 AM                                                                                                                   | AXEDSP-42L SPECIFICATIONS |                                    |