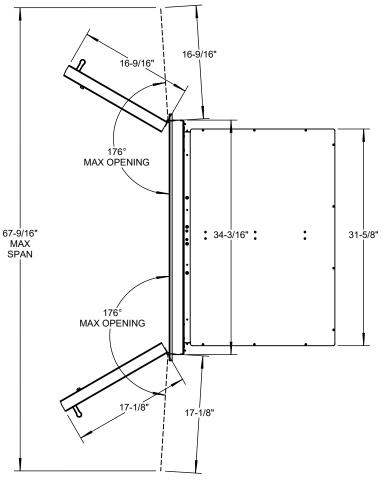

| SUPERIOR EQUIPMENT SOLUTIONS | THE INFORMATION CONTAINED IN THIS DRAWING IS THE SOLE PROPERTY OF SUPERIOR EQUIPMENT SOLUTIONS                                      | PROJECT TITLE:            | DRAWING NO.: | AXEDSP-36L SPEC SHEET |
|------------------------------|-------------------------------------------------------------------------------------------------------------------------------------|---------------------------|--------------|-----------------------|
|                              | INC. ANY REPRODUCTION IN PART OR AS A WHOLE<br>WITHOUT WRITTEN PERMISSION FROM SUPERIOR<br>EQUIPMENT SOLUTIONS, INC. IS PROHIBITED. | DRY PANTRIES              | SHEET 1 OF 1 |                       |
|                              | DRAWN BY: ADRIAN CRISCI                                                                                                             | DRAWING TITLE:            |              |                       |
|                              | CREATED: 5/11/2018 7:53:35 AM                                                                                                       | AXEDSP-36L SPECIFICATIONS |              |                       |