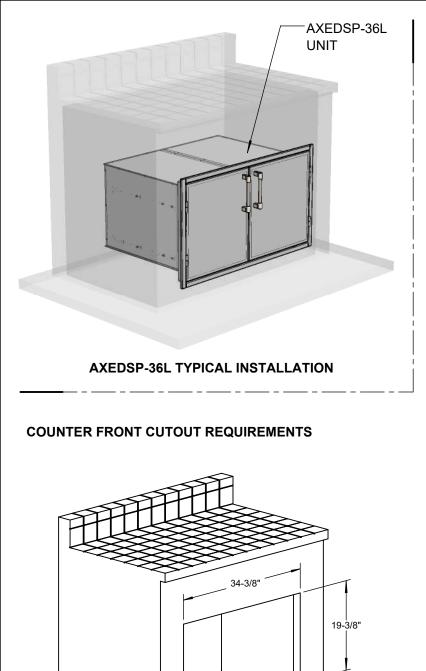

| SUPERIOR EQUIPMENT SOLUTIONS | THE INFORMATION CONTAINED IN THIS DRAWING IS THE SOLE PROPERTY OF SUPERIOR EQUIPMENT SOLUTIONS                                      | PROJECT TITLE:            | DRAWING NO.: | AXEDSP-36L SPEC SHEET |
|------------------------------|-------------------------------------------------------------------------------------------------------------------------------------|---------------------------|--------------|-----------------------|
|                              | INC. ANY REPRODUCTION IN PART OR AS A WHOLE<br>WITHOUT WRITTEN PERMISSION FROM SUPERIOR<br>EQUIPMENT SOLUTIONS, INC. IS PROHIBITED. | DRY PANTRIES              | SHEET 1 OF 1 |                       |
|                              | DRAWN BY: ADRIAN CRISCI                                                                                                             | DRAWING TITLE:            |              |                       |
|                              | CREATED: 5/11/2018 7:53:35 AM                                                                                                       | AXEDSP-36L SPECIFICATIONS |              |                       |