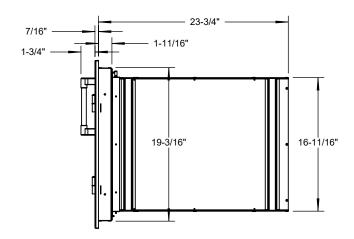

| SUPERIOR EQUIPMENT SOLUTIONS | THE INFORMATION CONTAINED IN THIS DRAWING IS THE SOLE PROPERTY OF SUPERIOR EQUIPMENT SOLUTIONS                                      | PROJECT TITLE:            | DRAWING NO.: | AXEDSP-36L SPEC SHEET |
|------------------------------|-------------------------------------------------------------------------------------------------------------------------------------|---------------------------|--------------|-----------------------|
|                              | INC. ANY REPRODUCTION IN PART OR AS A WHOLE<br>WITHOUT WRITTEN PERMISSION FROM SUPERIOR<br>EQUIPMENT SOLUTIONS, INC. IS PROHIBITED. | DRY PANTRIES              | SHEET 1 OF 1 |                       |
|                              | DRAWN BY: ADRIAN CRISCI                                                                                                             | DRAWING TITLE:            |              |                       |
|                              | CREATED: 5/11/2018 7:53:35 AM                                                                                                       | AXEDSP-36L SPECIFICATIONS |              |                       |