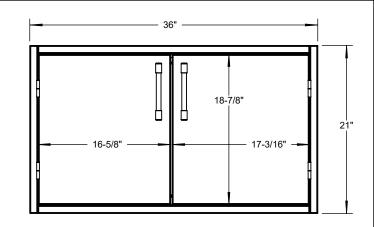

| SUPERIOR EQUIPMENT SOLUTIONS | THE INFORMATION CONTAINED IN THIS DRAWING IS THE SOLE PROPERTY OF SUPERIOR EQUIPMENT SOLUTIONS                                      | PROJECT TITLE:            | DRAWING NO.: | AXEDSP-36L SPEC SHEET |
|------------------------------|-------------------------------------------------------------------------------------------------------------------------------------|---------------------------|--------------|-----------------------|
|                              | INC. ANY REPRODUCTION IN PART OR AS A WHOLE<br>WITHOUT WRITTEN PERMISSION FROM SUPERIOR<br>EQUIPMENT SOLUTIONS, INC. IS PROHIBITED. | DRY PANTRIES              | SHEET 1 OF 1 |                       |
|                              | DRAWN BY: ADRIAN CRISCI                                                                                                             | DRAWING TITLE:            |              |                       |
|                              | CREATED: 5/11/2018 7:53:35 AM                                                                                                       | AXEDSP-36L SPECIFICATIONS |              |                       |