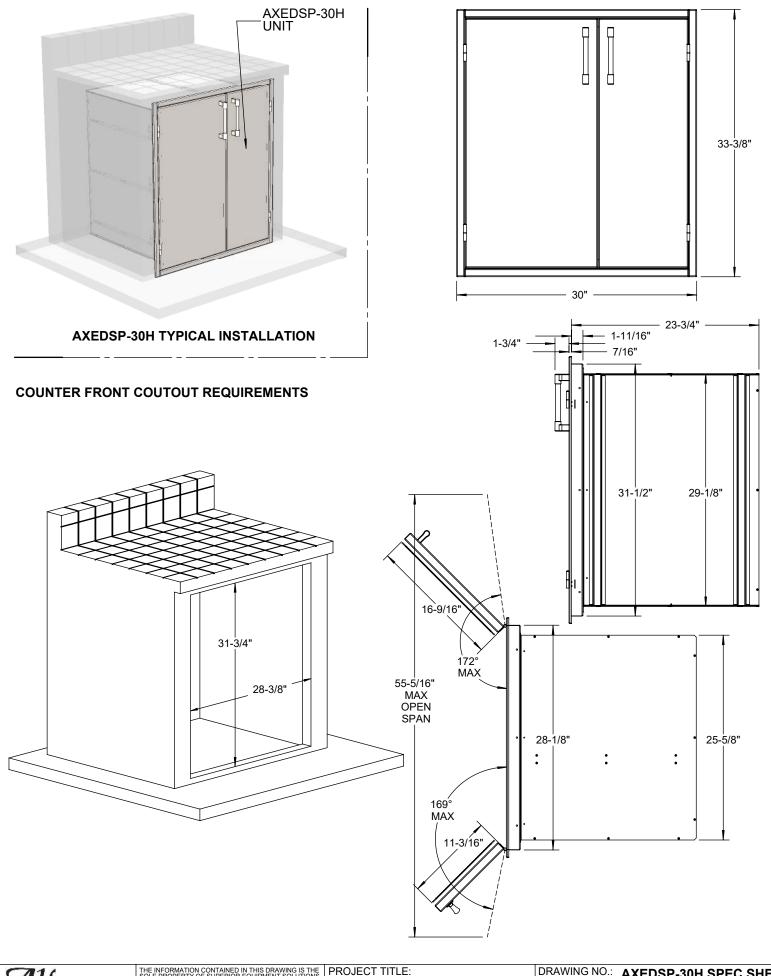

| SUPERIOR EQUIPMENT SOLUTIONS | THE INFORMATION CONTAINED IN THIS DRAWING IS THE<br>SOLE PROPERTY OF SUPERIOR EQUIPMENT SOLUTIONS<br>INC. ANY REPRODUCTION IN PART OR AS A WHOLE<br>WITHOUT WRITTEN PERMISSION FROM SUPERIOR<br>EQUIPMENT SOLUTIONS, INC. IS PROHIBITED. | PROJECT TITLE:                 | DRAWING NO.: AXEDSP-30H SPEC SHEET |
|------------------------------|------------------------------------------------------------------------------------------------------------------------------------------------------------------------------------------------------------------------------------------|--------------------------------|------------------------------------|
|                              |                                                                                                                                                                                                                                          | DRY PANTRIES                   | SHEET 1 OF 1                       |
|                              | DRAWN BY: JORGE PELAYO                                                                                                                                                                                                                   | DRAWING TITLE:                 |                                    |
|                              | CREATED: 8/17/2007 7:36:00 AM                                                                                                                                                                                                            | AXEDSP-30H SPECIFICATION SHEET |                                    |