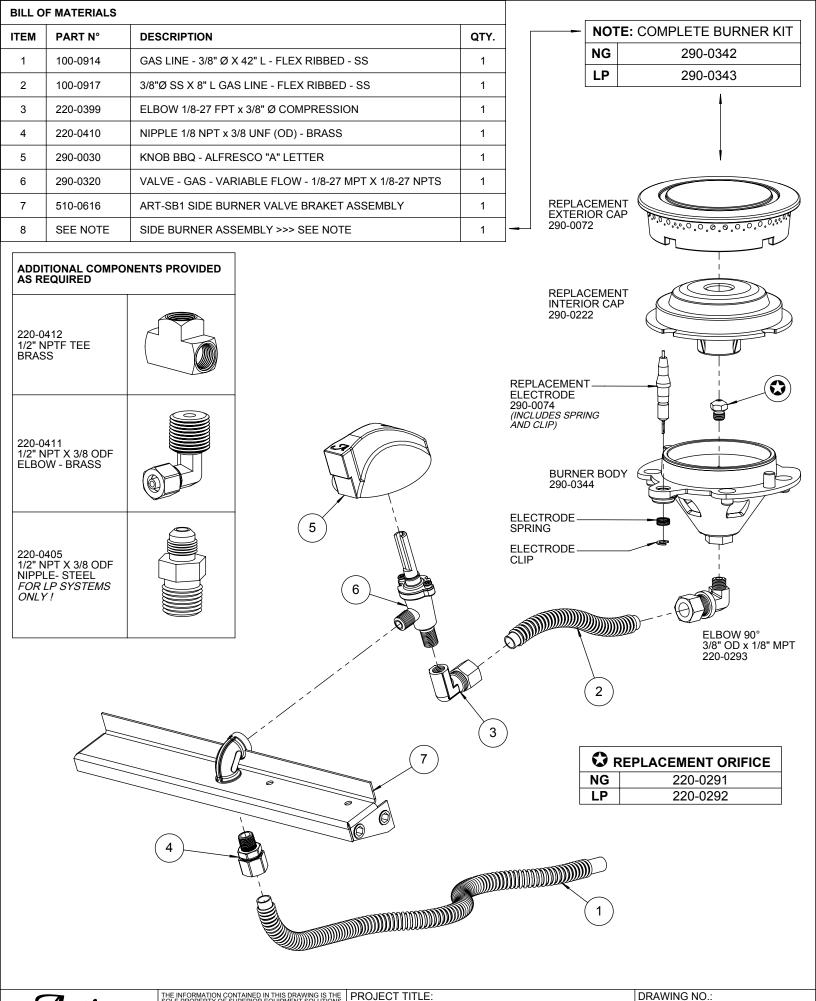

**DRAWN BY: ADRIAN CRISCI** CREATED: 7/12/2011 7:44:37 AM

ARTISAN SIDE BURNER

DRAWING TITLE: ART-SB1 SIDE BURNER PIPING ASSEMBLY 510-0618 MANUAL

| BILL OF MATERIALS |          |                                               |     |  |  |
|-------------------|----------|-----------------------------------------------|-----|--|--|
| ITEM              | PART N°  | DESCRIPTION                                   | QTY |  |  |
| 1                 | 210-0226 | ARTISAN SIDE BURNER IGNITER MODULE            | 1   |  |  |
| 2                 | 210-0228 | ARTISAN SIDE BURNER IGNITER BATTERY HOLDER    | 1   |  |  |
| 3                 | 290-0074 | ARTISAN SIDE BURNER ELECTRODE                 | 1   |  |  |
| 4                 | 290-0341 | O-RING 1/8 x 1/8 x 1/8 - SQUARE - BUNA -N     | 1   |  |  |
| 5                 | SEE NOTE | ARTISAN IGNITER WIRE - 10" LONG - BATTERY (-) | 1   |  |  |
| 6                 | SEE NOTE | ARTISAN IGNITER WIRE - 10" LONG - ELECTRODE   | 1   |  |  |
| 7                 | SEE NOTE | ARTISAN IGNITER WIRE - 9" LONG - BATTERY (+)  | 1   |  |  |
| 8                 | SEE NOTE | ARTISAN IGNITER WIRE - 9" LONG - GROUND       | 1   |  |  |
|                   | ·        |                                               |     |  |  |