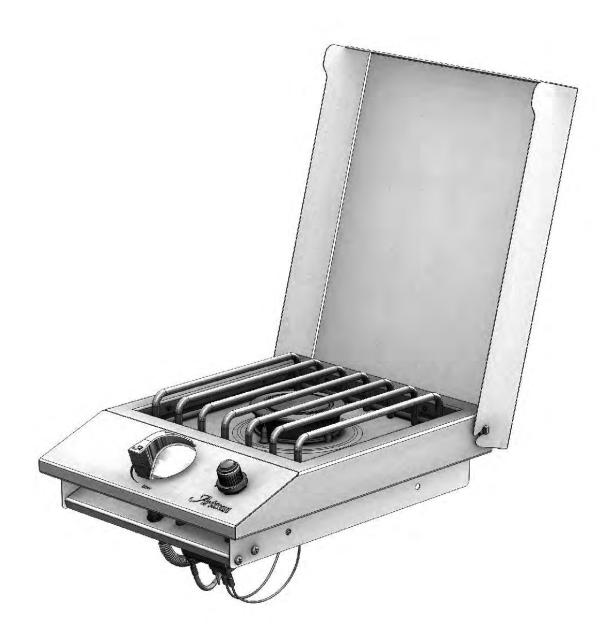

## Artisan

ART-SB1

BUILT-IN SIDE BURNER UNIT

THE INFORMATION CONTAINED IN THIS DRAWING IS THE SOLE PROPERTY OF SUPERIOR EQUIPMENT SOLUTION INC. ANY REPRODUCTION IN PART OR AS A WHOLE WITHOUT WRITTEN PERMISSION FROM SUPERIOR EQUIPMENT SOLUTIONS, INC. IS PROHIBITED.

PROJECT TITLE:

**ARTISAN SIDE BURNER** 

DRAWING NO.:

DRAWN BY: ADRIAN CRISCI
CREATED: 6/22/2011 9:43:51 AM
PARTS AND C

PARTS AND COMPONENTS MANUAL

500-0098 MANUAL

SHEET 1 OF 1

| BILL OF MATERIALS |          |                                                |     |  |
|-------------------|----------|------------------------------------------------|-----|--|
| ITEM              | PART N°  | DESCRIPTION                                    | QTY |  |
| 1                 | 100-2925 | ART-SB1 REMOVABLE COVER                        | 1   |  |
| 2                 | 200-0079 | 8-32 X 3/4 - PAN HEAD - PHILIPS SCREW          | 2   |  |
| 3                 | 200-0098 | SCREW 6-32 X ½" - FLAT HEAD 82° - PHILIPS      | 4   |  |
| 4                 | 200-0206 | 8-32 KEP NUT 18-8 STAINLESS                    | 2   |  |
| 5                 | 200-0267 | 10-32 X 1/2 - PAN HEAD - PHILLIPS SCREW        | 4   |  |
| 6                 | 290-0340 | ART-SB1 GRID                                   | 1   |  |
| 7                 | 510-0615 | ART-SB1 SIDE BURNER MAIN BODY                  | 1   |  |
| 8                 | 510-0618 | ART-SB1 SIDE BURNER PIPING - SEE PARTS DRAWING | 1   |  |
| 9                 | 510-0658 | ARTISAN ART-SB1 ELECTRICAL - SEE PARTS DRAWING | 1   |  |
|                   |          | ,                                              |     |  |