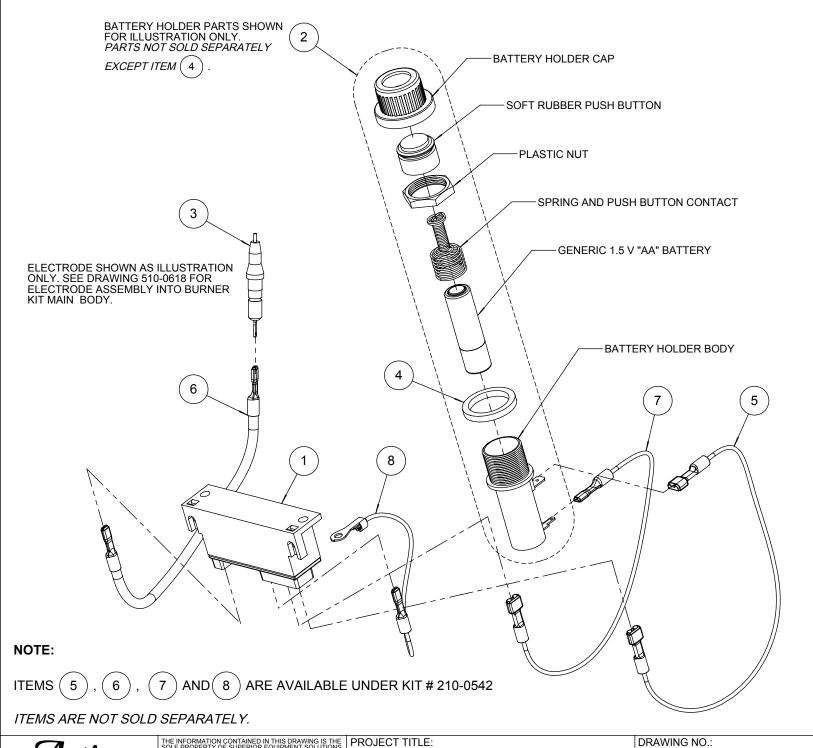

**DRAWN BY: ADRIAN CRISCI** CREATED: 7/12/2011 10:47:19 AM PROJECT TITLE:

**ARTISAN SIDE BURNER** 

DRAWING TITLE:

**ARTISAN ART-SB1 ELECTRICAL PARTS** 

510-0658 MANUAL

SHEET 1 OF 1