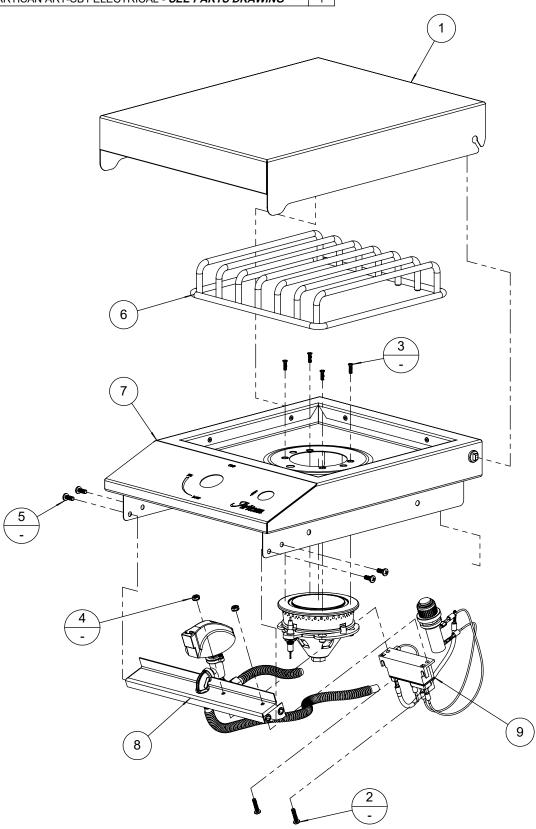

PROJECT TITLE:

**ARTISAN SIDE BURNER** 

DRAWING NO.:

DRAWN BY: ADRIAN CRISCI
CREATED: 6/22/2011 9:43:51 AM
PARTS AND C

PARTS AND COMPONENTS MANUAL

500-0098 MANUAL

SHEET 1 OF 1

| BILL OF MATERIALS |          |                                                |     |  |
|-------------------|----------|------------------------------------------------|-----|--|
| ITEM              | PART N°  | DESCRIPTION                                    | QTY |  |
| 1                 | 100-2925 | ART-SB1 REMOVABLE COVER                        | 1   |  |
| 2                 | 200-0079 | 8-32 X 3/4 - PAN HEAD - PHILIPS SCREW          | 2   |  |
| 3                 | 200-0098 | SCREW 6-32 X ½" - FLAT HEAD 82° - PHILIPS      | 4   |  |
| 4                 | 200-0206 | 8-32 KEP NUT 18-8 STAINLESS                    | 2   |  |
| 5                 | 200-0267 | 10-32 X 1/2 - PAN HEAD - PHILLIPS SCREW        | 4   |  |
| 6                 | 290-0340 | ART-SB1 GRID                                   | 1   |  |
| 7                 | 510-0615 | ART-SB1 SIDE BURNER MAIN BODY                  | 1   |  |
| 8                 | 510-0618 | ART-SB1 SIDE BURNER PIPING - SEE PARTS DRAWING | 1   |  |
| 9                 | 510-0658 | ARTISAN ART-SB1 ELECTRICAL - SEE PARTS DRAWING | 1   |  |
|                   |          | ,                                              |     |  |

DRAWN BY: ADRIAN CRISCI CREATED: 7/12/2011 1:15:50 PM PROJECT TITLE:

**ARTISAN SIDE BURNER** 

DRAWING TITLE:

ART-SB1 SIDE BURNER ASSEMBLY

DRAWING NO.:

500-0098 MANUAL-1

SHEET 1 OF 1

THE INFORMATION CONTAINED IN THIS DRAWING IS THE SOLE PROPERTY OF SUPERIOR EQUIPMENT SOLUTIONS INC. ANY REPRODUCTION IN PART OR AS A WHOLE WITHOUT WRITTEN PERMISSION FROM SUPERIOR EQUIPMENT SOLUTIONS, INC. IS PROHIBITED.