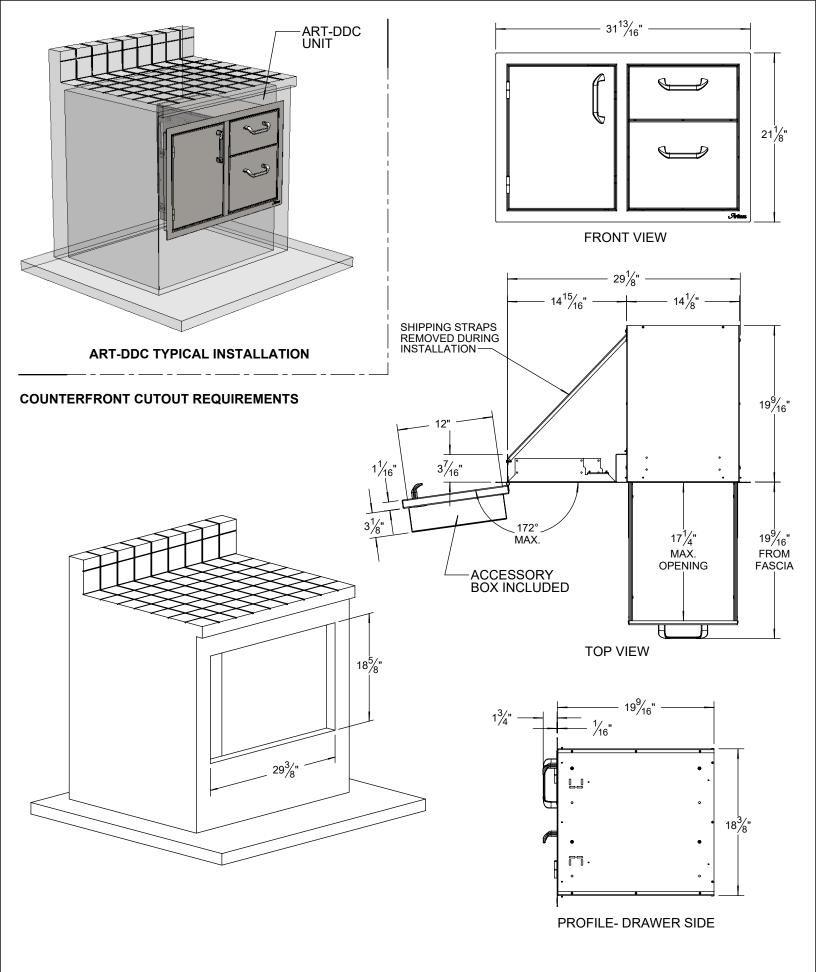

| IT ISON AVENUE | THE INFORMATION CONTAINED IN THIS DRAWING IS THE<br>SOLE PROPERTY OF SUPERIOR EQUIPMENT SOLUTIONS<br>INC. ANY REPRODUCTION IN PART OR AS A WHOLE<br>WITHOUT WRITTEN PERMISSION FROM SUPERIOR<br>EQUIPMENT SOLUTIONS, INC. IS PROHIBITED. | PROJECT TITLE:<br>ART DRAWER COMBO            | DRAWING NO.:<br>ART-DDC SPEC SHEET |
|----------------|------------------------------------------------------------------------------------------------------------------------------------------------------------------------------------------------------------------------------------------|-----------------------------------------------|------------------------------------|
|                | DRAWN BY: ADRIAN CRISCI<br>CREATED: 1/21/2014 12:15:20 PM                                                                                                                                                                                | DRAWING TITLE:<br>ART-DDC SPECIFICATION SHEET | SHEET 1 OF 1                       |