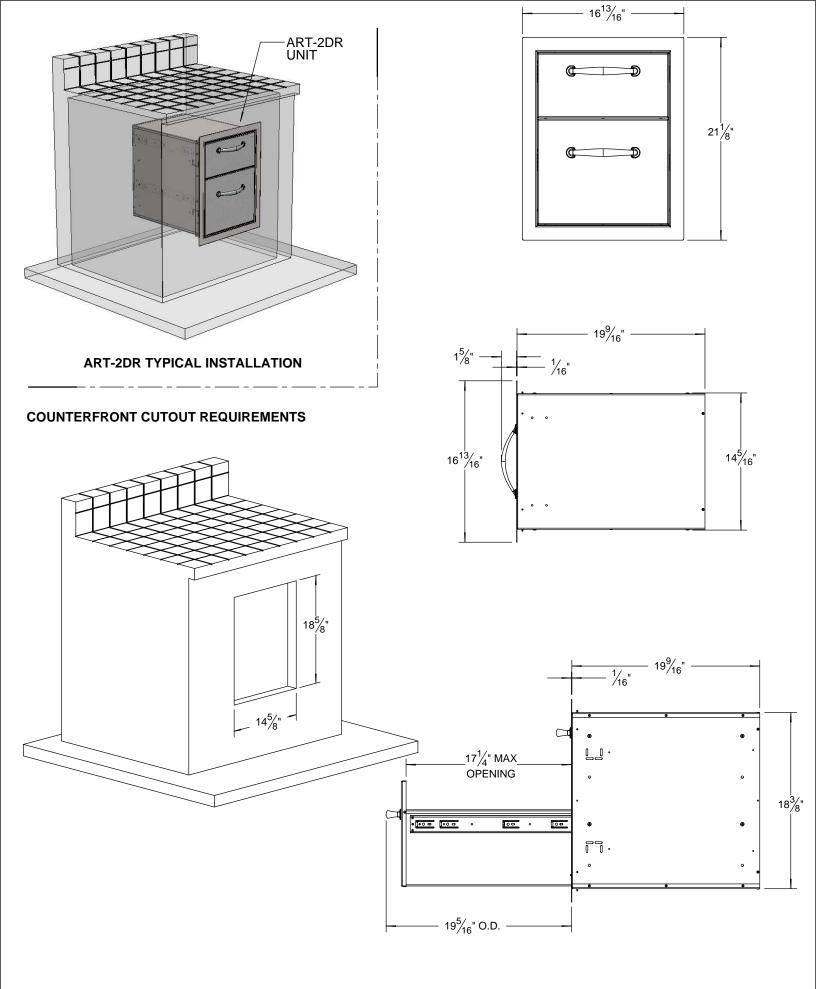

|                                                                                 | THE INFORMATION CONTAINED IN THIS DRAWING IS THE<br>SOLE PROPERTY OF SUPERIOR EQUIPMENT SOLUTIONS<br>INC. ANY REPRODUCTION IN PART OR AS A WHOLE<br>WITHOUT WRITTEN PERMISSION FROM SUPERIOR<br>EQUIPMENT SOLUTIONS, INC. IS PROHIBITED. |                                       | DRAWING NO.<br>ART-2DF | R SPEC SHEET |
|---------------------------------------------------------------------------------|------------------------------------------------------------------------------------------------------------------------------------------------------------------------------------------------------------------------------------------|---------------------------------------|------------------------|--------------|
| SUPERIOR EQUIPMENT SOLUTIONS<br>7039 EAST SLAUSON AVENUE<br>COMMERCE, CA. 90040 | DRAWN BY: ADRIAN CRISCI                                                                                                                                                                                                                  | DRAWING TITLE:                        |                        |              |
|                                                                                 |                                                                                                                                                                                                                                          | ART-2DR UTILITY DRAWER SPECIFICATIONS |                        | SHEET 1 OF 1 |