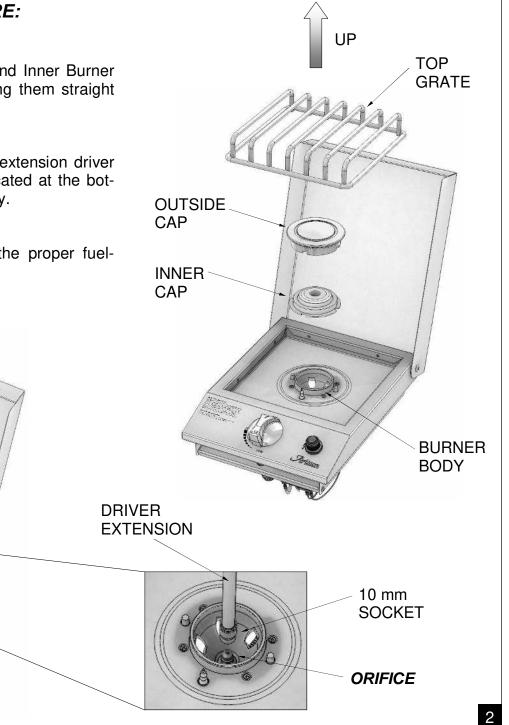

#### STEP 1:

Remove the Top Grate, Outside and Inner Burner Caps to expose the orifice by lifting them straight up from the unit.

#### STEP 2:

Using the 10 mm socket with the extension driver and wrench, remove the orifice located at the bottom of the cone-shaped burner body.

#### STEP 3:

RATCHET

WRENCH

Replace the existing orifice with the proper fueltype orifice for your application. DO NOT OVERTIGHTEN !