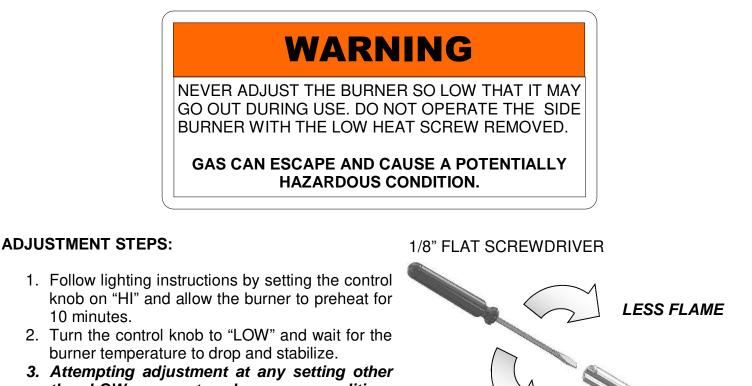

#### NOTE:

THE LOW HEAT SETTING ON YOUR SIDE BURNER IS PRESET AT THE FACTORY FOR THE FUEL IT WAS DESIGNED TO WORK WITH.

ADJUST THE LOW HEAT SETTING WHEN CHANGING FUELS OR WHEN ALTITUDE OR OTHER ENVIRONMENTAL FACTORS ARE CAUSING POOR, LOW HEAT, PERFORMANCE.

**MORE FLAME** 

- than LOW can create a dangerous condition.
- 4. Remove knob by pulling straight away from control panel.
- 5. Insert a small blade (1/8" wide) screwdriver into the valve stem to begin the adjustment.
- 6. Turn counter-clockwise to INCREASE the low heat flame, or clockwise to DECREASE the blame height. (see figure at right).

Adjust the flames so the burner is fully lit around the perimeter when the knob is in the LOW position. Do not adjust the burner flame so low that it may go out during use. Once proper adjustment is reached, reattach the knob by pushing onto stem.