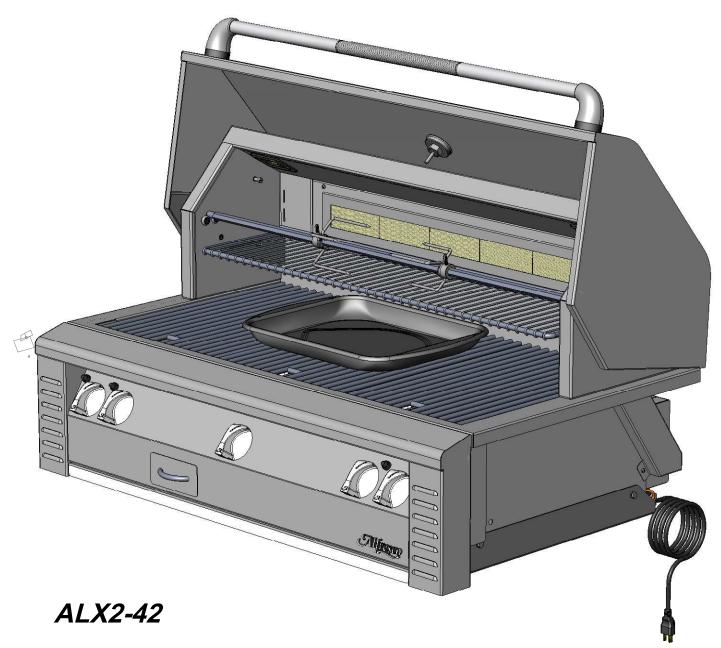

BUILT-IN 42" BBQ GRILL WITH TRIPLE BURNERS
INTEGRATED ROTISSERIE MOTOR AND LIGHTS

DRAWN BY: ADRIAN CRISCI CREATED: 1/24/2007 11:49:55 AM PROJECT TITLE:

ALX2-42 BBQ

DRAWING TITLE:

ALX2-42 BBQ UNIT - BUILT IN