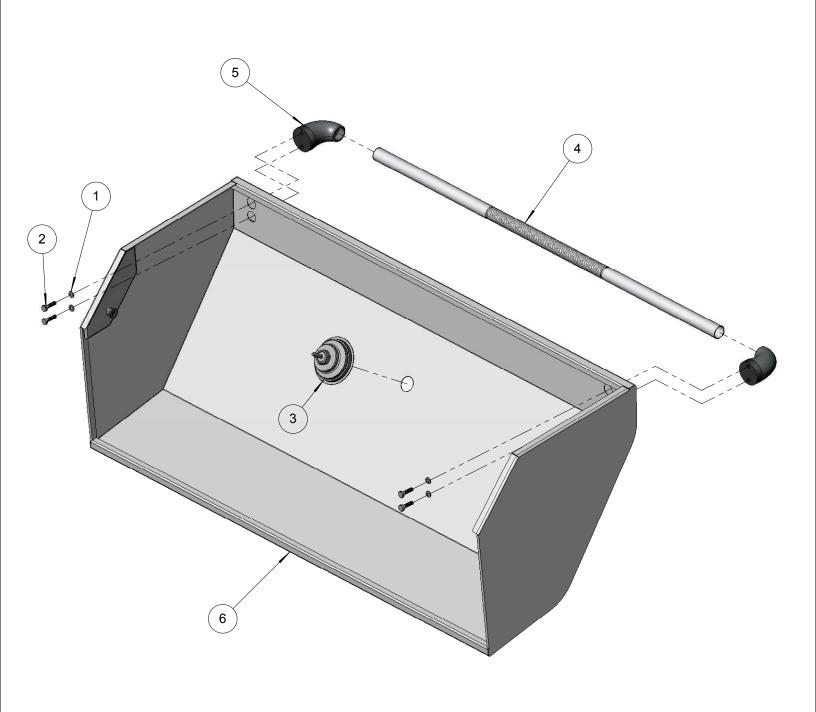

DRAWN BY: ADRIAN CRISCI CREATED: 1/22/2007 4:01:16 PM ALX2-42 BBQ

DRAWING TITLE:

42" BBQ - FIRE BOX ASSEMBLY

DRAWING NO.:

510-0152 MANUAL

| BILL OF MATERIAL |                |                                                     |      |
|------------------|----------------|-----------------------------------------------------|------|
| NO.              | PART<br>NUMBER | DESCRIPTION                                         | QTY. |
| 1                | 100-1092       | ROTISSERIE GEAR COVER                               | 1    |
| 2                | 200-0079       | 8-32 X 3/4 - PAN HEAD - PHILIPS SCREW               | 2    |
| 3                | 200-0086       | 1/4-20 X 3/8 - TRUSS HEAD - PHILIPS SCREW           | 2    |
| 4                | 200-0111       | SCREW 8-18 X ½ - SS - MMC# 92364A194                | 1    |
| 5                | 200-0148       | SCREW 10-32 X 3/4" - FLAT HEAD - PHILIPS - 82° - SS | 2    |
| 6                | 200-0166       | SCREW 10-32 X 1/4 Ø X 1/2 SHOULDER - SS             | 2    |
| 7                | 290-0119       | ROLLER WHEEL - STAINLESS STL - 3/4" Ø -             | 2    |
| 8                | 510-0139       | ROTISSERIE GEAR ASSEMBLY                            | 1    |
| 9                | 510-0218       | 42" BBQ - ROTISSERIE PANEL ASSY                     | 1    |
| 10               | 510-0221       | ALX2-42 BACK HOOD AND RIM - WELDED PARTS            | 1    |
|                  |                |                                                     |      |

THE INFORMATION CONTAINED IN THIS DRAWING IS THE SOLE PROPERTY OF SUPERIOR EQUIPMENT SOLUTIONS INC. ANY REPRODUCTION IN PART OR AS A WHOLE WITHOUT WRITTEN PERMISSION FROM SUPERIOR EQUIPMENT SOLUTIONS, INC. IS PROHIBITED.

DRAWN BY: ADRIAN CRISCI CREATED: 1/23/2007 2:21:46 PM PROJECT TITLE:

ALX2-42 BBQ

DRAWING TITLE:

DRAWING NO.: 510-0154 MANUAL

42" BACK HOOD WITH RIM ASSEMBLY SHEET 1 OF 1

**DRAWN BY: ADRIAN CRISCI** CREATED: 1/23/2007 9:51:57 AM