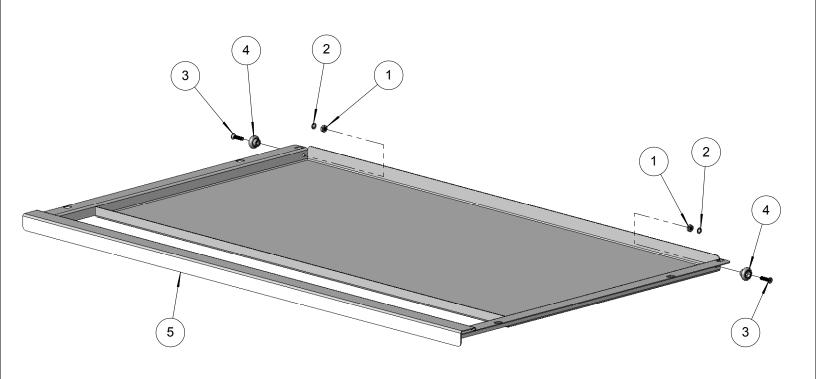

DRAWN BY: ADRIAN CRISCI CREATED: 1/23/2007 9:27:40 AM PROJECT TITLE:

DRAWING TITLE:

42" BBQ - GREASE TRAY ASSEMBLY

ALX2-42 BBQ

DRAWING NO.:

510-0167 MANUAL

| BILL OF MATERIAL |                |                                       |      |
|------------------|----------------|---------------------------------------|------|
| NO.              | PART<br>NUMBER | DESCRIPTION                           | QTY. |
| 1                | 200-0087       | 1/4" LOCK WASHER                      | 4    |
| 2                | 200-0091       | HH- HD - 1/4-20 x 1 x .75 THREAD      | 4    |
| 3                | 210-0418       | ALFRESCO - 3-1/8"Ø - ALX2 THERMOMETER | 1    |
| 4                | 290-0055       | HANDLE BAR - 36" KNURLED              | 1    |
| 5                | 290-0063       | HANDLE - END CAP ASSEMBLY             | 2    |
| 6                | 510-0197       | ALX2-42 FRONT HOOD - SKIN ASSEMBLY    | 1    |
|                  |                |                                       |      |

THE INFORMATION CONTAINED IN THIS DRAWING IS THE SOLE PROPERTY OF SUPERIOR EQUIPMENT SOLUTIONS INC. ANY REPRODUCTION IN PART OR AS A WHOLE WITHOUT, WRITTEN, PERMISSION, FROM, SUPERIOR

DRAWN BY: ADRIAN CRISCI CREATED: 1/23/2007 2:57:46 PM PROJECT TITLE: ALX2-42 BBQ