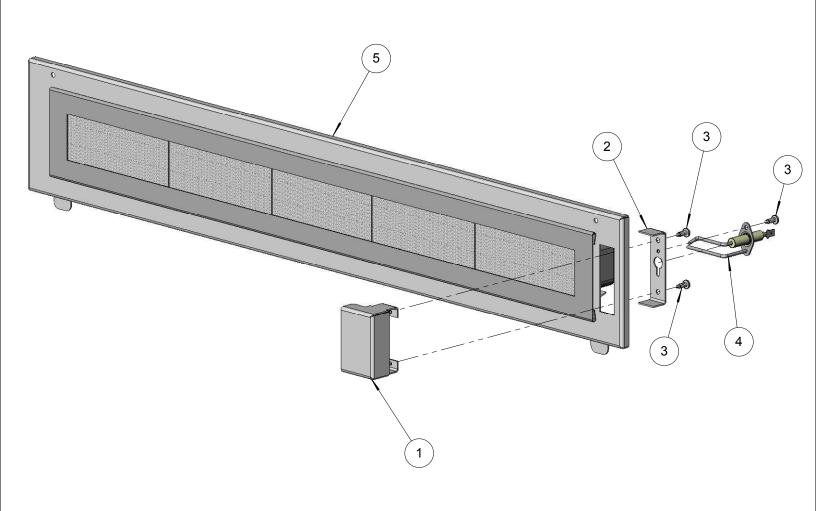

THE INFORMATION CONTAINED IN THIS DRAWING IS THE SOLE PROPERTY OF SUPERIOR EQUIPMENT SOLUTIONS NC. ANY REPRODUCTION IN PART OR AS A WHOLE MITHOUT, WRITTEN, PERMISSION, FROM, SUPERIOR

DRAWN BY: ADRIAN CRISCI CREATED: 1/23/2007 2:43:24 PM PROJECT TITLE:

DRAWING TITLE:

42" BBQ - ROTISSERIE PANEL ASSY

ALX2-42 BBQ

DRAWING NO.:

510-0218 MANUAL

THE INFORMATION CONTAINED IN THIS DRAWING IS THE SOLE PROPERTY OF SUPERIOR EQUIPMENT SOLUTIONS INC. ANY REPRODUCTION IN PART OR AS A WHOLE WITHOUT WRITTEN PERMISSION FROM SUPERIOR EQUIPMENT SOLUTIONS, INC. IS PROHIBITED.