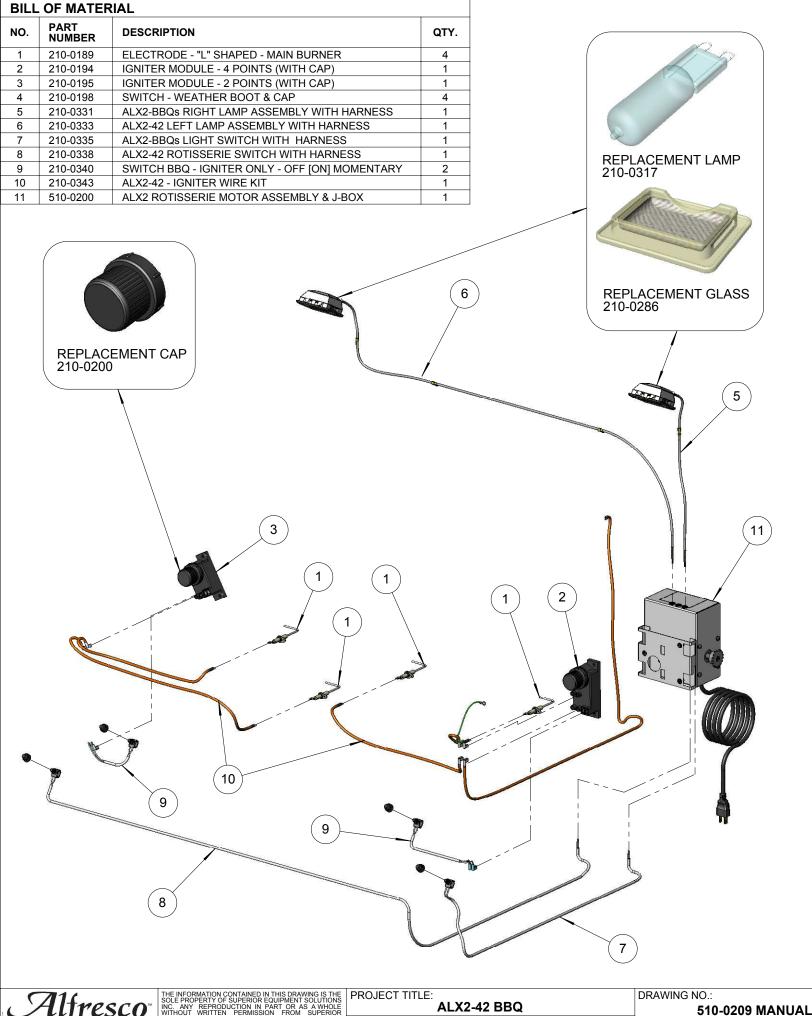

DRAWING TITLE:

ALX2-42 FRONT HOOD - MAIN ASSEMBLY

DRAWING NO.:

510-0196 MANUAL

**DRAWN BY: ADRIAN CRISCI** CREATED: 1/23/2007 4:02:04 PM DRAWING TITLE:

**ALX2-42 - ELECTRICAL COMPONENTS** 

| BILL OF MATERIAL |                |                                           |      |
|------------------|----------------|-------------------------------------------|------|
| NO.              | PART<br>NUMBER | DESCRIPTION                               | QTY. |
| 1                | 100-1225       | ROTISSERIE ELECTRODE COVER                | 1    |
| 2                | 100-1226       | ROTISSERIE ELECTRODE BRACKET              | 1    |
| 3                | 200-0111       | SCREW 8-18 X 1/2 - SS - MMC# 92364A194    | 3    |
| 4                | 210-0240       | ELECTRODE - DUAL TIP - IR BURNERS         | 1    |
| 5                | 510-0222       | ALX2-42 - ROTISSERIE PANEL - WELDED PARTS | 1    |
|                  |                |                                           | •    |

THE INFORMATION CONTAINED IN THIS DRAWING IS THE SOLE PROPERTY OF SUPERIOR EQUIPMENT SOLUTIONS NC. ANY REPRODUCTION IN PART OR AS A WHOLE MITHOUT, WRITTEN, PERMISSION, FROM, SUPERIOR

DRAWN BY: ADRIAN CRISCI CREATED: 1/23/2007 2:43:24 PM PROJECT TITLE:

DRAWING TITLE:

42" BBQ - ROTISSERIE PANEL ASSY

ALX2-42 BBQ

DRAWING NO.:

510-0218 MANUAL

THE INFORMATION CONTAINED IN THIS DRAWING IS THE SOLE PROPERTY OF SUPERIOR EQUIPMENT SOLUTIONS INC. ANY REPRODUCTION IN PART OR AS A WHOLE WITHOUT WRITTEN PERMISSION FROM SUPERIOR EQUIPMENT SOLUTIONS, INC. IS PROHIBITED.