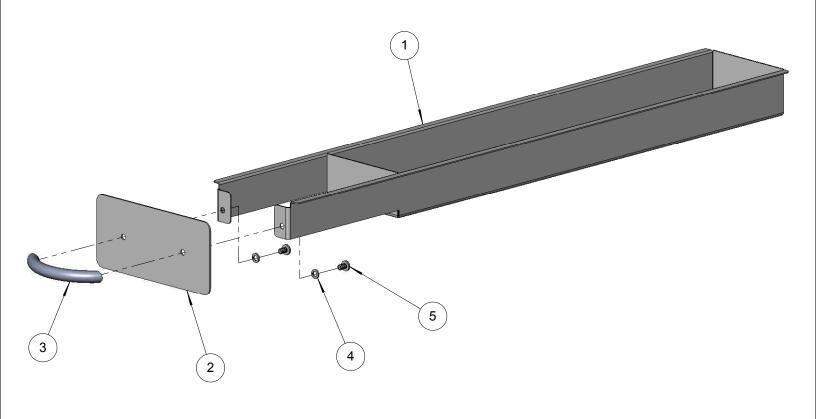

DRAWN BY: ADRIAN CRISCI CREATED: 10/18/2006 11:10:12 AM PROJECT TITLE: ALX2 BBQ

DRAWING TITLE:

DRAWING NO.:

510-0137 MANUAL

SMOKER TRAY ASSEMBLY

| NO. | PART<br>NUMBER | DESCRIPTION                        | QTY. |
|-----|----------------|------------------------------------|------|
| 1   | 200-0087       | 1/4" LOCK WASHER                   | 8    |
| 2   | 200-0089       | 1/4-20 X 1/2 - HEX HEAD BOLT       | 8    |
| 3   | 510-0128       | BBQ TRAY SUPPORT ASSY - RIGHT SIDE | 1    |
| 4   | 510-0129       | BBQ TRAY SUPPORT ASSY - LEFT SIDE  | 1    |
| 5   | 510-0219       | ALX2-42 FIREBOX - WELDED PARTS     | 1    |
|     | -              |                                    |      |

THE INFORMATION CONTAINED IN THIS DRAWING IS THE SOLE PROPERTY OF SUPERIOR EQUIPMENT SOLUTIONS INC. ANY REPRODUCTION IN PART OR AS A WHOLE WITHOUT WRITTEN PERMISSION FROM SUPERIOR EQUIPMENT SOLUTIONS, INC. IS PROHIBITED.