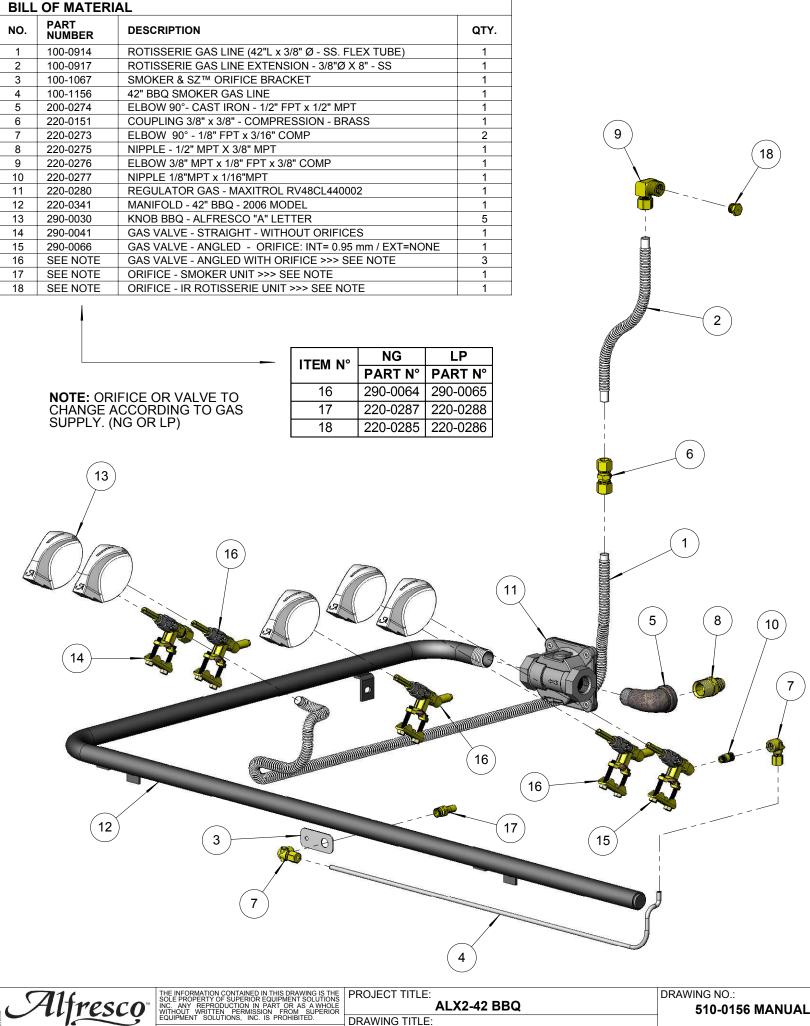

42" BBQ - GAS MANIFOLD TRIPLE "U" BURNER

| BILL OF MATERIAL |                |                                                     |      |  |
|------------------|----------------|-----------------------------------------------------|------|--|
| NO.              | PART<br>NUMBER | DESCRIPTION                                         | QTY. |  |
| 1                | 200-0073       | 10-32 - HEX NUT                                     | 2    |  |
| 2                | 200-0075       | # 10 LOCK WASHER                                    | 2    |  |
| 3                | 200-0148       | SCREW 10-32 X 3/4" - FLAT HEAD - PHILIPS - 82° - SS | 2    |  |
| 4                | 290-0119       | ROLLER WHEEL - STAINLESS STL - 3/4" Ø -             | 2    |  |
| 5                | 510-0220       | ALX2-42 GREASE TRAY - WELDED PARTS                  | 1    |  |
|                  |                |                                                     |      |  |

THE INFORMATION CONTAINED IN THIS DRAWING IS THE SOLE PROPERTY OF SUPERIOR EQUIPMENT SOLUTIONS INC. ANY REPRODUCTION IN PART OR AS A WHOLE WITHOUT WRITTEN PERMISSION FROM SUPERIOF EQUIPMENT SOLUTIONS, INC. IS PROHIBITED.

DRAWN BY: ADRIAN CRISCI CREATED: 1/23/2007 9:27:40 AM PROJECT TITLE:

DRAWING TITLE:

42" BBQ - GREASE TRAY ASSEMBLY

ALX2-42 BBQ

DRAWING NO.:

510-0167 MANUAL

| BILL OF MATERIAL |                |                                       |      |
|------------------|----------------|---------------------------------------|------|
| NO.              | PART<br>NUMBER | DESCRIPTION                           | QTY. |
| 1                | 200-0087       | 1/4" LOCK WASHER                      | 4    |
| 2                | 200-0091       | HH- HD - 1/4-20 x 1 x .75 THREAD      | 4    |
| 3                | 210-0418       | ALFRESCO - 3-1/8"Ø - ALX2 THERMOMETER | 1    |
| 4                | 290-0055       | HANDLE BAR - 36" KNURLED              | 1    |
| 5                | 290-0063       | HANDLE - END CAP ASSEMBLY             | 2    |
| 6                | 510-0197       | ALX2-42 FRONT HOOD - SKIN ASSEMBLY    | 1    |
|                  |                |                                       |      |