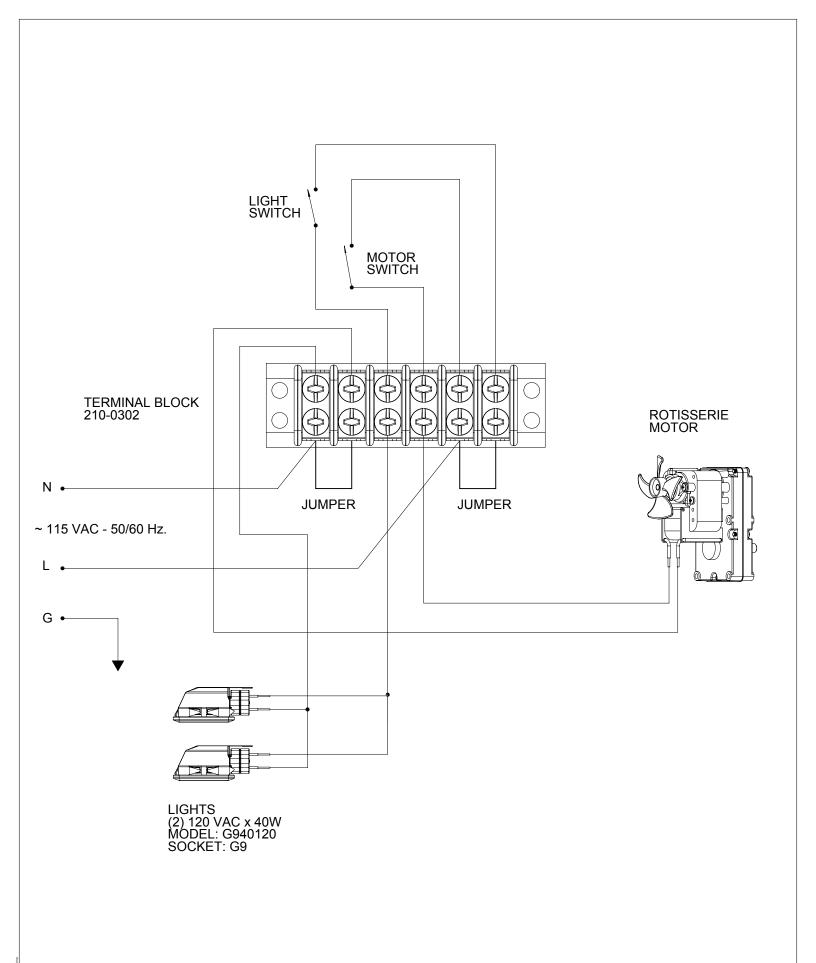

DRAWN BY: ADRIAN CRISCI CREATED: 9/21/2006 PROJECT TITLE: ALX2-BBQ WIRING DIAGRAM

DRAWING TITLE:

6 POLE TERMINAL WITH 90° QUICK TABS

DRAWING NO.:

ALX2-BBQ