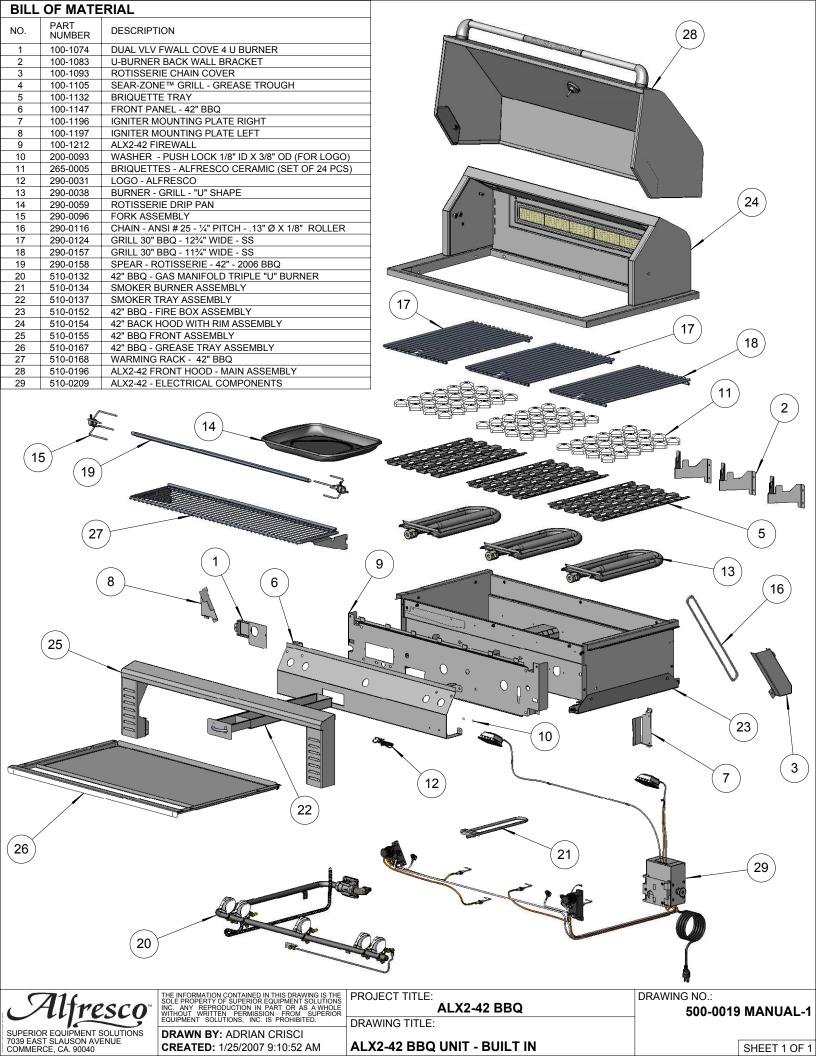

DRAWING NO.:

500-0019 MANUAL

| BILL OF MATERIAL |                |                                       |      |
|------------------|----------------|---------------------------------------|------|
| NO.              | PART<br>NUMBER | DESCRIPTION                           | QTY. |
| 1                | 100-1081       | SMOKER TRAY                           | 1    |
| 2                | 100-1082       | SMOKER TRAY HANDLE                    | 1    |
| 3                | 290-0135       | HANDLE - 3/8"Ø X 3" L - TAPPED        | 1    |
| 4                | 200-0200       | WASHER - #8 - LOCK SPRING - SS        | 2    |
| 5                | 200-0083       | 8-32 X 1/4 - PAN HEAD - PHILIPS SCREW | 2    |
| 4                |                |                                       |      |

THE INFORMATION CONTAINED IN THIS DRAWING IS THE SOLE PROPERTY OF SUPERIOR EQUIPMENT SOLUTIONS NC. ANY REPRODUCTION IN PART OR AS A WHOLE WITHOUT WRITTEN PERMISSION FROM SUPERIOR SOUIPMENT SOLUTIONS, INC. IS PROHIBITED.

DRAWN BY: ADRIAN CRISCI CREATED: 10/18/2006 11:10:12 AM PROJECT TITLE: ALX2 BBQ

DRAWING TITLE:

DRAWING NO.:

510-0137 MANUAL

SMOKER TRAY ASSEMBLY

| NO. | PART<br>NUMBER | DESCRIPTION                        | QTY. |
|-----|----------------|------------------------------------|------|
| 1   | 200-0087       | 1/4" LOCK WASHER                   | 8    |
| 2   | 200-0089       | 1/4-20 X 1/2 - HEX HEAD BOLT       | 8    |
| 3   | 510-0128       | BBQ TRAY SUPPORT ASSY - RIGHT SIDE | 1    |
| 4   | 510-0129       | BBQ TRAY SUPPORT ASSY - LEFT SIDE  | 1    |
| 5   | 510-0219       | ALX2-42 FIREBOX - WELDED PARTS     | 1    |
|     | -              |                                    |      |

THE INFORMATION CONTAINED IN THIS DRAWING IS THE SOLE PROPERTY OF SUPERIOR EQUIPMENT SOLUTIONS INC. ANY REPRODUCTION IN PART OR AS A WHOLE WITHOUT WRITTEN PERMISSION FROM SUPERIOR EQUIPMENT SOLUTIONS, INC. IS PROHIBITED.

DRAWN BY: ADRIAN CRISCI CREATED: 1/22/2007 4:01:16 PM ALX2-42 BBQ

DRAWING TITLE:

42" BBQ - FIRE BOX ASSEMBLY

DRAWING NO.:

510-0152 MANUAL

| BILL OF MATERIAL |                |                                                     |      |
|------------------|----------------|-----------------------------------------------------|------|
| NO.              | PART<br>NUMBER | DESCRIPTION                                         | QTY. |
| 1                | 100-1092       | ROTISSERIE GEAR COVER                               | 1    |
| 2                | 200-0079       | 8-32 X 3/4 - PAN HEAD - PHILIPS SCREW               | 2    |
| 3                | 200-0086       | 1/4-20 X 3/8 - TRUSS HEAD - PHILIPS SCREW           | 2    |
| 4                | 200-0111       | SCREW 8-18 X ½ - SS - MMC# 92364A194                | 1    |
| 5                | 200-0148       | SCREW 10-32 X 3/4" - FLAT HEAD - PHILIPS - 82° - SS | 2    |
| 6                | 200-0166       | SCREW 10-32 X 1/4 Ø X 1/2 SHOULDER - SS             | 2    |
| 7                | 290-0119       | ROLLER WHEEL - STAINLESS STL - 3/4" Ø -             | 2    |
| 8                | 510-0139       | ROTISSERIE GEAR ASSEMBLY                            | 1    |
| 9                | 510-0218       | 42" BBQ - ROTISSERIE PANEL ASSY                     | 1    |
| 10               | 510-0221       | ALX2-42 BACK HOOD AND RIM - WELDED PARTS            | 1    |
|                  |                |                                                     |      |

DRAWN BY: ADRIAN CRISCI CREATED: 1/23/2007 2:21:46 PM PROJECT TITLE:

ALX2-42 BBQ

DRAWING TITLE:

DRAWING NO.: 510-0154 MANUAL

42" BACK HOOD WITH RIM ASSEMBLY SHEET 1 OF 1

**DRAWN BY: ADRIAN CRISCI** CREATED: 1/23/2007 9:51:57 AM

42" BBQ - GAS MANIFOLD TRIPLE "U" BURNER

| BILL OF MATERIAL |                |                                                     |      |  |
|------------------|----------------|-----------------------------------------------------|------|--|
| NO.              | PART<br>NUMBER | DESCRIPTION                                         | QTY. |  |
| 1                | 200-0073       | 10-32 - HEX NUT                                     | 2    |  |
| 2                | 200-0075       | # 10 LOCK WASHER                                    | 2    |  |
| 3                | 200-0148       | SCREW 10-32 X 3/4" - FLAT HEAD - PHILIPS - 82° - SS | 2    |  |
| 4                | 290-0119       | ROLLER WHEEL - STAINLESS STL - 3/4" Ø -             | 2    |  |
| 5                | 510-0220       | ALX2-42 GREASE TRAY - WELDED PARTS                  | 1    |  |
|                  |                |                                                     |      |  |

THE INFORMATION CONTAINED IN THIS DRAWING IS THE SOLE PROPERTY OF SUPERIOR EQUIPMENT SOLUTIONS INC. ANY REPRODUCTION IN PART OR AS A WHOLE WITHOUT WRITTEN PERMISSION FROM SUPERIOF EQUIPMENT SOLUTIONS, INC. IS PROHIBITED.

DRAWN BY: ADRIAN CRISCI CREATED: 1/23/2007 9:27:40 AM PROJECT TITLE:

DRAWING TITLE:

42" BBQ - GREASE TRAY ASSEMBLY

ALX2-42 BBQ

DRAWING NO.:

510-0167 MANUAL

| BILL OF MATERIAL |                |                                       |      |
|------------------|----------------|---------------------------------------|------|
| NO.              | PART<br>NUMBER | DESCRIPTION                           | QTY. |
| 1                | 200-0087       | 1/4" LOCK WASHER                      | 4    |
| 2                | 200-0091       | HH- HD - 1/4-20 x 1 x .75 THREAD      | 4    |
| 3                | 210-0418       | ALFRESCO - 3-1/8"Ø - ALX2 THERMOMETER | 1    |
| 4                | 290-0055       | HANDLE BAR - 36" KNURLED              | 1    |
| 5                | 290-0063       | HANDLE - END CAP ASSEMBLY             | 2    |
| 6                | 510-0197       | ALX2-42 FRONT HOOD - SKIN ASSEMBLY    | 1    |
|                  |                |                                       |      |

THE INFORMATION CONTAINED IN THIS DRAWING IS THE SOLE PROPERTY OF SUPERIOR EQUIPMENT SOLUTIONS INC. ANY REPRODUCTION IN PART OR AS A WHOLE WITHOUT, WRITTEN, PERMISSION, FROM, SUPERIOR

DRAWN BY: ADRIAN CRISCI CREATED: 1/23/2007 2:57:46 PM PROJECT TITLE: ALX2-42 BBQ

DRAWING TITLE:

ALX2-42 FRONT HOOD - MAIN ASSEMBLY

DRAWING NO.:

510-0196 MANUAL

**DRAWN BY: ADRIAN CRISCI** CREATED: 1/23/2007 4:02:04 PM DRAWING TITLE:

**ALX2-42 - ELECTRICAL COMPONENTS** 

| BILL OF MATERIAL |                |                                           |      |
|------------------|----------------|-------------------------------------------|------|
| NO.              | PART<br>NUMBER | DESCRIPTION                               | QTY. |
| 1                | 100-1225       | ROTISSERIE ELECTRODE COVER                | 1    |
| 2                | 100-1226       | ROTISSERIE ELECTRODE BRACKET              | 1    |
| 3                | 200-0111       | SCREW 8-18 X 1/2 - SS - MMC# 92364A194    | 3    |
| 4                | 210-0240       | ELECTRODE - DUAL TIP - IR BURNERS         | 1    |
| 5                | 510-0222       | ALX2-42 - ROTISSERIE PANEL - WELDED PARTS | 1    |
|                  |                |                                           | •    |

THE INFORMATION CONTAINED IN THIS DRAWING IS THE SOLE PROPERTY OF SUPERIOR EQUIPMENT SOLUTIONS NC. ANY REPRODUCTION IN PART OR AS A WHOLE MITHOUT, WRITTEN, PERMISSION, FROM, SUPERIOR

DRAWN BY: ADRIAN CRISCI CREATED: 1/23/2007 2:43:24 PM PROJECT TITLE:

DRAWING TITLE:

42" BBQ - ROTISSERIE PANEL ASSY

ALX2-42 BBQ

DRAWING NO.:

510-0218 MANUAL

THE INFORMATION CONTAINED IN THIS DRAWING IS THE SOLE PROPERTY OF SUPERIOR EQUIPMENT SOLUTIONS INC. ANY REPRODUCTION IN PART OR AS A WHOLE WITHOUT WRITTEN PERMISSION FROM SUPERIOR EQUIPMENT SOLUTIONS, INC. IS PROHIBITED.