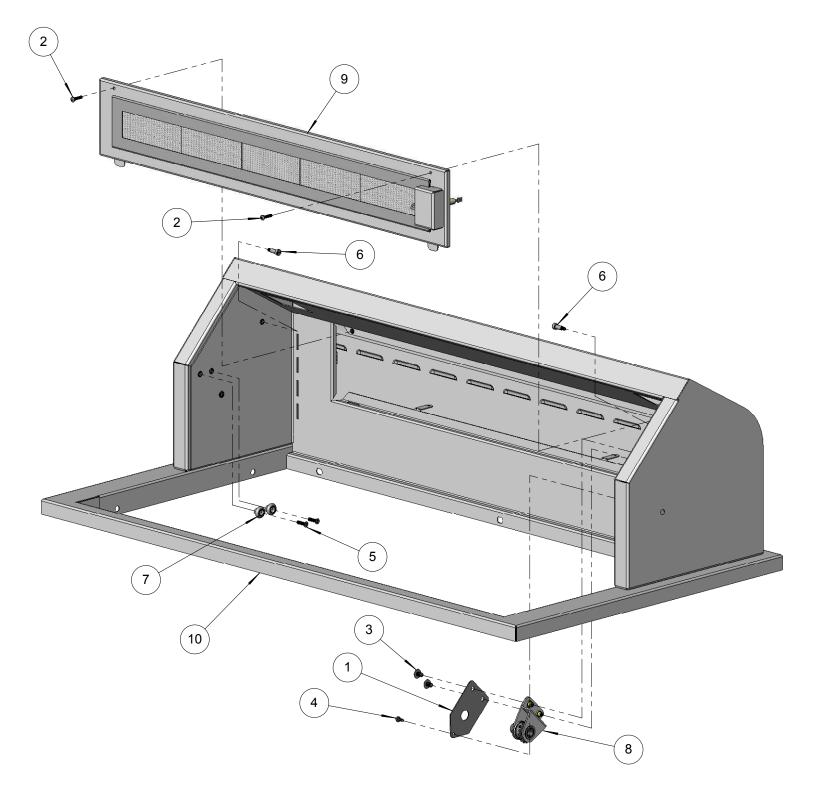

DRAWN BY: ADRIAN CRISCI CREATED: 1/22/2007 4:01:16 PM ALX2-42 BBQ

DRAWING TITLE:

42" BBQ - FIRE BOX ASSEMBLY

DRAWING NO.:

510-0152 MANUAL

| BILL OF MATERIAL |                |                                                     |      |
|------------------|----------------|-----------------------------------------------------|------|
| NO.              | PART<br>NUMBER | DESCRIPTION                                         | QTY. |
| 1                | 100-1092       | ROTISSERIE GEAR COVER                               | 1    |
| 2                | 200-0079       | 8-32 X 3/4 - PAN HEAD - PHILIPS SCREW               | 2    |
| 3                | 200-0086       | 1/4-20 X 3/8 - TRUSS HEAD - PHILIPS SCREW           | 2    |
| 4                | 200-0111       | SCREW 8-18 X ½ - SS - MMC# 92364A194                | 1    |
| 5                | 200-0148       | SCREW 10-32 X 3/4" - FLAT HEAD - PHILIPS - 82° - SS | 2    |
| 6                | 200-0166       | SCREW 10-32 X 1/4 Ø X 1/2 SHOULDER - SS             | 2    |
| 7                | 290-0119       | ROLLER WHEEL - STAINLESS STL - 3/4" Ø -             | 2    |
| 8                | 510-0139       | ROTISSERIE GEAR ASSEMBLY                            | 1    |
| 9                | 510-0218       | 42" BBQ - ROTISSERIE PANEL ASSY                     | 1    |
| 10               | 510-0221       | ALX2-42 BACK HOOD AND RIM - WELDED PARTS            | 1    |
|                  |                |                                                     |      |

THE INFORMATION CONTAINED IN THIS DRAWING IS THE SOLE PROPERTY OF SUPERIOR EQUIPMENT SOLUTIONS INC. ANY REPRODUCTION IN PART OR AS A WHOLE WITHOUT WRITTEN PERMISSION FROM SUPERIOR EQUIPMENT SOLUTIONS, INC. IS PROHIBITED.

DRAWN BY: ADRIAN CRISCI CREATED: 1/23/2007 2:21:46 PM PROJECT TITLE:

ALX2-42 BBQ

DRAWING TITLE:

DRAWING NO.: 510-0154 MANUAL

42" BACK HOOD WITH RIM ASSEMBLY SHEET 1 OF 1

**DRAWN BY: ADRIAN CRISCI** CREATED: 1/23/2007 9:51:57 AM