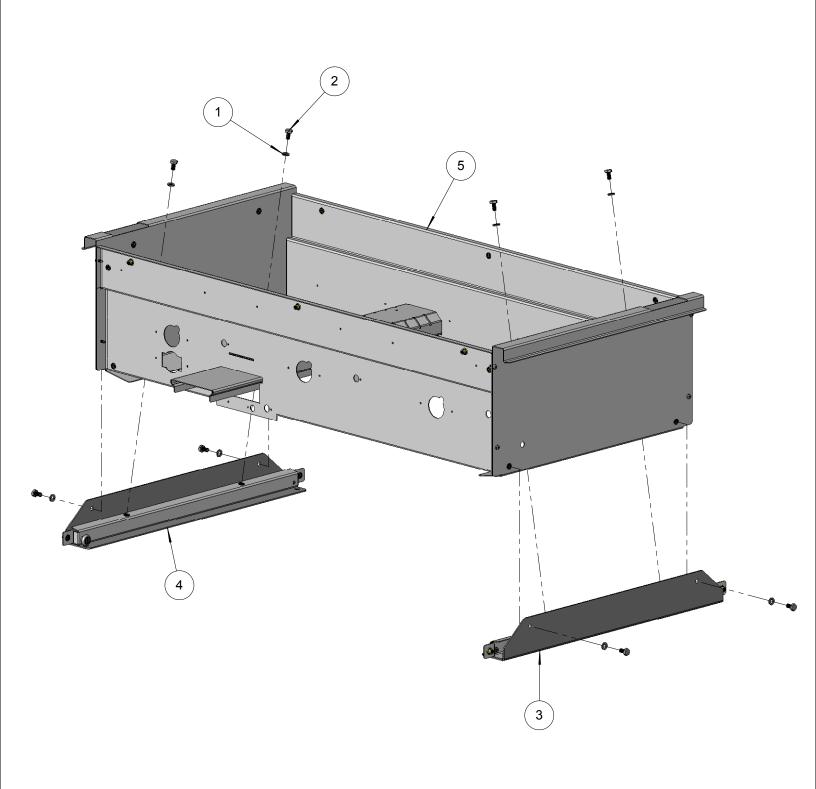

DRAWN BY: ADRIAN CRISCI CREATED: 1/22/2007 4:01:16 PM ALX2-42 BBQ

DRAWING TITLE:

42" BBQ - FIRE BOX ASSEMBLY

DRAWING NO.:

510-0152 MANUAL

| BILL OF MATERIAL |                |                                                     |      |
|------------------|----------------|-----------------------------------------------------|------|
| NO.              | PART<br>NUMBER | DESCRIPTION                                         | QTY. |
| 1                | 100-1092       | ROTISSERIE GEAR COVER                               | 1    |
| 2                | 200-0079       | 8-32 X 3/4 - PAN HEAD - PHILIPS SCREW               | 2    |
| 3                | 200-0086       | 1/4-20 X 3/8 - TRUSS HEAD - PHILIPS SCREW           | 2    |
| 4                | 200-0111       | SCREW 8-18 X ½ - SS - MMC# 92364A194                | 1    |
| 5                | 200-0148       | SCREW 10-32 X 3/4" - FLAT HEAD - PHILIPS - 82° - SS | 2    |
| 6                | 200-0166       | SCREW 10-32 X 1/4 Ø X 1/2 SHOULDER - SS             | 2    |
| 7                | 290-0119       | ROLLER WHEEL - STAINLESS STL - 3/4" Ø -             | 2    |
| 8                | 510-0139       | ROTISSERIE GEAR ASSEMBLY                            | 1    |
| 9                | 510-0218       | 42" BBQ - ROTISSERIE PANEL ASSY                     | 1    |
| 10               | 510-0221       | ALX2-42 BACK HOOD AND RIM - WELDED PARTS            | 1    |
|                  |                |                                                     |      |

THE INFORMATION CONTAINED IN THIS DRAWING IS THE SOLE PROPERTY OF SUPERIOR EQUIPMENT SOLUTIONS INC. ANY REPRODUCTION IN PART OR AS A WHOLE WITHOUT WRITTEN PERMISSION FROM SUPERIOR EQUIPMENT SOLUTIONS, INC. IS PROHIBITED.