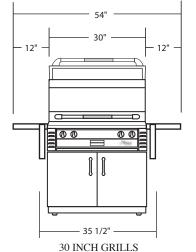

# **ALX2 SERIES GRILL SPECIFICATIONS**

ALX2-30 ALX2-30C ALX2-30SZ ALX2-30SZC ALX2-30IR

ALX2-42C ALX2-42SZ ALX2-42SZC

30 INCH ALX2 GRILLS

42 INCH ALX2 GRILLS

FRONT VIEW

| MODEL NUMBER               | ALX2-30            | ALX2-42            |
|----------------------------|--------------------|--------------------|
| GRILLING AREA              | 5 4 2 SQ. INCHES   | 770 SQ. INCHES     |
| MAIN GRILL BURNERS         | 2 @ 27,500 BTU EA. | 3 @ 27,500 BTU EA. |
| ROTISSERIE BURNER          | 15,000BTU          | 18,000BTU          |
| SMOKER BURNER              | 7,000BTU           | 7,000BTU           |
| APPLIANCE TOTAL BTU        | 77,000BTU          | 107,500BTU         |
| SHIPPING WEIGHT (built-in) | 1 8 5 lbs          | 2 6 5 lbs          |
| SHIPPING WEIGHT (on cart)  | 3 0 5 lbs          | 3 9 5 lbs          |