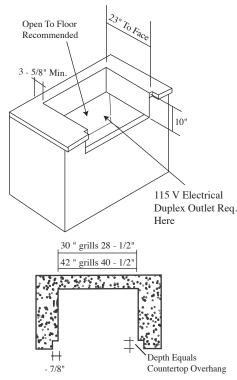

#### ISLAND PREPARATION

COUNTERTOP DETAIL

## ELECTRICAL REQUIREMENTS

 115 V 50/60 Hz / 1.5 Amps (for Rotisserie Motor and light accessory)