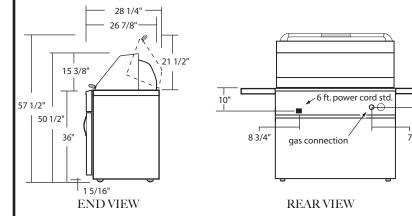

# **ALX2 SERIES GRILL SPECIFICATIONS**

ALX2-30 ALX2-30C ALX2-30SZ ALX2-30SZC ALX2-30IR

ALX2-42C ALX2-42SZ ALX2-42SZC

30 INCH ALX2 GRILLS

42 INCH ALX2 GRILLS

FRONT VIEW

| MODEL NUMBER               | ALX2-30            | ALX2-42            |
|----------------------------|--------------------|--------------------|
| GRILLING AREA              | 5 4 2 SQ. INCHES   | 770 SQ. INCHES     |
| MAIN GRILL BURNERS         | 2 @ 27,500 BTU EA. | 3 @ 27,500 BTU EA. |
| ROTISSERIE BURNER          | 15,000BTU          | 18,000BTU          |
| SMOKER BURNER              | 7,000BTU           | 7,000BTU           |
| APPLIANCE TOTAL BTU        | 77,000BTU          | 107,500BTU         |
| SHIPPING WEIGHT (built-in) | 1 8 5 lbs          | 2 6 5 lbs          |
| SHIPPING WEIGHT (on cart)  | 3 0 5 lbs          | 3 9 5 lbs          |

#### GAS REQUIREMENTS

Natural

6 1/2"

• 1 / 2" NPT

Gas Supply Pressure: 4.0" W.C

Propane (LP)

• 1 / 2" NPT

Supply Pressure: 11" W.C

## ELECTRICAL REQUIREMENTS

 115 V 50/60 Hz / 1.5 Amps (for Rotisserie Motor and light accessory)