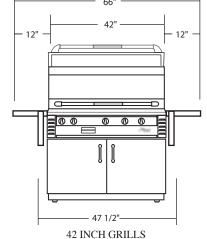

# **ALX2 SERIES GRILL SPECIFICATIONS**

ALX2-30 ALX2-30C ALX2-30SZ ALX2-30SZC ALX2-30IR

ALX2-42C ALX2-42SZ ALX2-42SZC

30 INCH ALX2 GRILLS

42 INCH ALX2 GRILLS

FRONT VIEW

| MODEL NUMBER               | ALX2-30            | ALX2-42            |
|----------------------------|--------------------|--------------------|
| GRILLING AREA              | 5 4 2 SQ. INCHES   | 770 SQ. INCHES     |
| MAIN GRILL BURNERS         | 2 @ 27,500 BTU EA. | 3 @ 27,500 BTU EA. |
| ROTISSERIE BURNER          | 15,000BTU          | 18,000BTU          |
| SMOKER BURNER              | 7,000BTU           | 7,000BTU           |
| APPLIANCE TOTAL BTU        | 77,000BTU          | 107,500BTU         |
| SHIPPING WEIGHT (built-in) | 1 8 5 lbs          | 2 6 5 lbs          |
| SHIPPING WEIGHT (on cart)  | 3 0 5 lbs          | 3 9 5 lbs          |