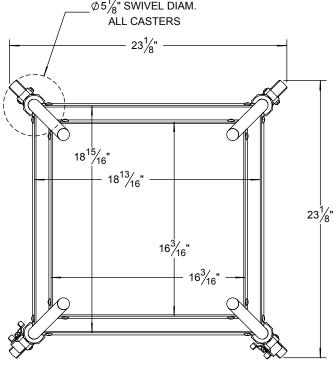

## **SPECIFICATIONS:**

- ALL STAINLESS CONSTRUCTION. (2) LOCKING + (2) SWIVEL CASTERS. ASSEMBLY REQUIRED.

| Alfresco                                        | T S IN N E |
|-------------------------------------------------|------------|
| SUPERIOR EQUIPMENT SOLUTIONS                    | 0          |
| 7039 EAST SLAUSON AVENUE<br>COMMERCE, CA. 90040 | C          |