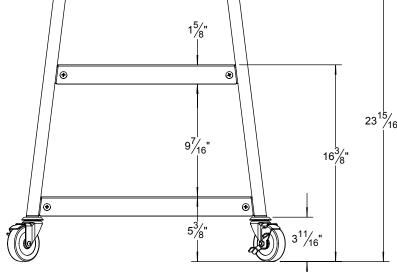

## **SPECIFICATIONS:**

- ALL STAINLESS CONSTRUCTION. (2) LOCKING + (2) SWIVEL CASTERS. ASSEMBLY REQUIRED.

| Alfresco                                        | T S IN N E |
|-------------------------------------------------|------------|
| SUPERIOR EQUIPMENT SOLUTIONS                    | 0          |
| 7039 EAST SLAUSON AVENUE<br>COMMERCE, CA. 90040 | C          |