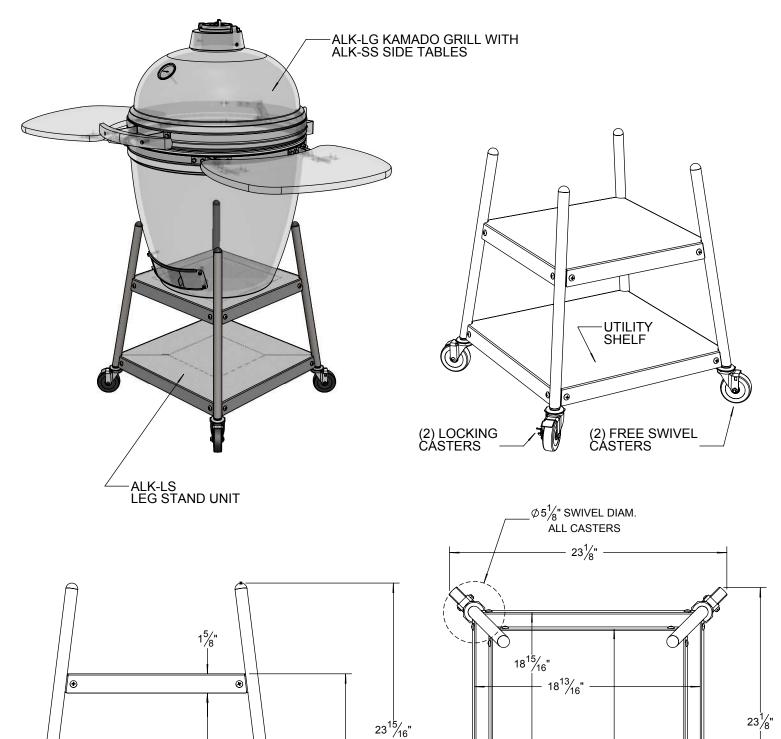

## **SPECIFICATIONS:**

- ALL STAINLESS CONSTRUCTION. (2) LOCKING + (2) SWIVEL CASTERS. ASSEMBLY REQUIRED.

| Alfresco                                        | T S IN N E |
|-------------------------------------------------|------------|
| SUPERIOR EQUIPMENT SOLUTIONS                    | 0          |
| 7039 EAST SLAUSON AVENUE<br>COMMERCE, CA. 90040 | C          |