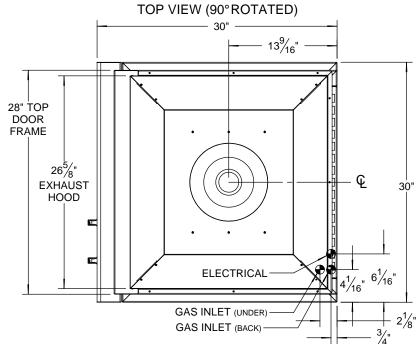

Dimensions shown below are shown as reference to aid in the design and planning only.

## **SPECIFICATIONS:**

BTUH = 35,600FUEL NG @ 5 W.C. / LP @ 10 W.C. ELECTRICAL POWER: 115 VAC / 0.3 A / 60 Hz. GAS CONNECTION = 1/2" NPT (NG) OR 3/8" ODF (LP)

THE INFORMATION CONTAINED IN THIS DRAWING IS THE SOLE PROPERTY OF SUPERIOR EQUIPMENT SOLUTIONS INC. ANY REPRODUCTION IN PART OR AS A WHOLE WITHOUT WRITTEN PERMISSION FROM SUPERIOR EQUIPMENT SOLUTIONS, INC. IS PROHIBITED. **DRAWN BY: ADRIAN CRISCI** 