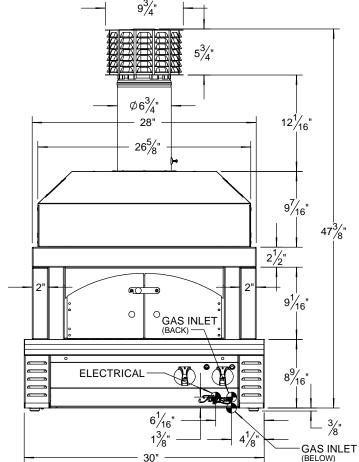

Due to the unique design of the  $\mathcal{Alfresco^{TM}}$  Pizza Oven, the unit can be piped from behind or below as it might be

**PROFILE VIEW** VENT CAP 6"Ø TYPE B (INCLUDED) **DOUBLE** WALLED TYPE-B **GAS VENT** 6"Ø x 12" L (INCLUDED)  $12\frac{5}{16}$ " ALF-PZA WITH BUIT-IN CONFIGURATION 13\\(^{9}\)/16" 24 1/16" 12" 1\frac{3}{16}" 29 16" 91/16" **ELECTRICAL &** GAS INLET (BACK) 17 1/16" GAS INLET / 16 3/4" 2<sup>1</sup>/<sub>8</sub>" 31/16" 30"

Dimensions shown below are shown as reference to aid in the design and planning only.

## **SPECIFICATIONS:**

BTUH = 35,600FUEL NG @ 5 W.C. / LP @ 10 W.C. ELECTRICAL POWER: 115 VAC / 0.3 A / 60 Hz. GAS CONNECTION = 1/2" NPT (NG) OR 3/8" ODF (LP)

THE INFORMATION CONTAINED IN THIS DRAWING IS THE SOLE PROPERTY OF SUPERIOR EQUIPMENT SOLUTIONS INC. ANY REPRODUCTION IN PART OR AS A WHOLE WITHOUT WRITTEN PERMISSION FROM SUPERIOR EQUIPMENT SOLUTIONS, INC. IS PROHIBITED. **DRAWN BY: ADRIAN CRISCI** 