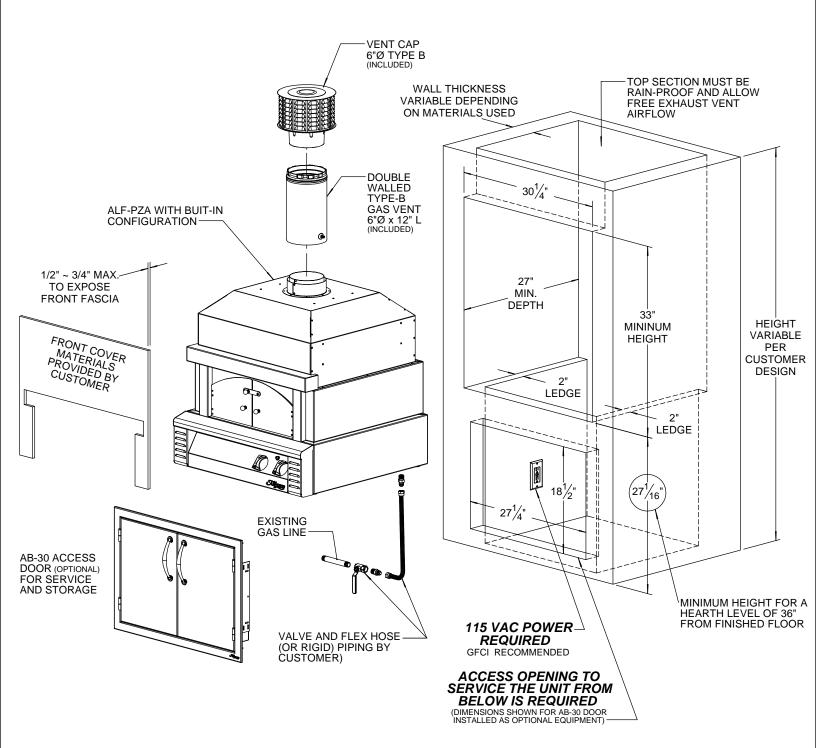

ALF-PZA WITH BIA UNIT

AB-30 ACCESS DOOR (OPTIONAL SEE PAGE 2)

For additional information, please refer to the ALF-PZA Care and Use manual.

Both locations are shown here as an aid in design only.

required by a custom installation and finish.

Due to the unique design of the  $\mathcal{Alfresco^{TM}}$  Pizza Oven, the unit can be piped from behind or below as it might be

**PROFILE VIEW** VENT CAP 6"Ø TYPE B (INCLUDED) **DOUBLE** WALLED TYPE-B **GAS VENT** 6"Ø x 12" L (INCLUDED)  $12\frac{5}{16}$ " ALF-PZA WITH BUIT-IN CONFIGURATION 13\\(^{9}\)/16" 24 1/16" 12" 1\frac{3}{16}" 29 16" 91/16" **ELECTRICAL &** GAS INLET (BACK) 17 1/16" GAS INLET / 16 3/4" 2<sup>1</sup>/<sub>8</sub>" 31/16" 30"

When installing the  $\mathcal{Alfres}co^{\mathsf{TM}}$  Pizza Oven as a built-in unit, careful consideration to the materials used must be made. As a general rule, the materials and construction methods should be the same as the requirements for an outdoor fireplace while maintaining all local building codes.

Dimensions shown below are shown as reference to aid in the design and planning only.