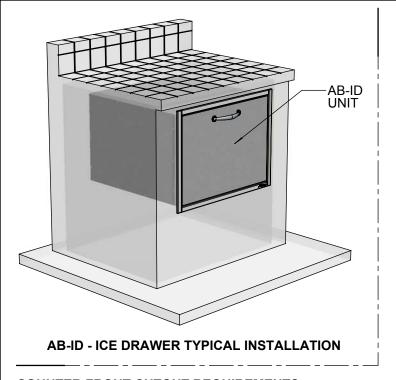

## **COUNTER FRONT CUTOUT REQUIREMENTS**





15/ **"** 

25/16"

PROFILE VIEW

25/8"

25<sup>11</sup>/<sub>16</sub>" -

FRONT VIEW

Œ

19 $\frac{7}{16}$ "

**DRAIN HOSE** 

17\frac{9}{16}"

(4) CONDIMENT BOWLS

2/3 x 6" DEEP STAINLESS ICE PAN

**BOTTLE SPACER** 

## NOTE:

- PROPER DRAINING IS REQUIRED FOR THIS UNIT.
- CONDESATION AND WATER FROM MELTING ICE WILL CONTINUE TO FLOW FROM THIS UNIT INTO THE DRAIN HOSE.
- A MINIMUM DRAIN OF 1" Ø IS RECOMMENDED TO BE INSTALLED IN THE COUNTER.



THE INFORMATION CONTAINED IN THIS DRAWING IS THE SOLE PROPERTY OF SUPERIOR EQUIPMENT SOLUTIONS NC. ANY REPRODUCTION IN PART OR AS A WHOLE WITHOUT WRITTEN PERMISSION FROM SUPERIOR EQUIPMENT SOLUTIONS. INC. IS PROHIBITED.

DRAWN BY: ADRIAN CRISCI CREATED: 7/23/2012 8:28:43 AM PROJECT TITLE:

CONDIMENT TR