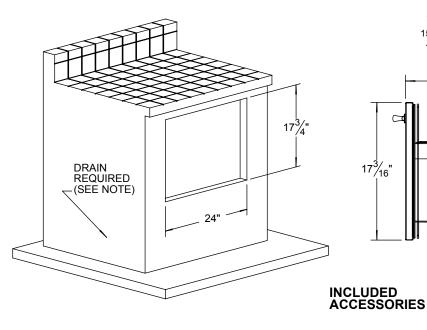

## **COUNTER FRONT CUTOUT REQUIREMENTS**

15/ **"** 

25/16"

PROFILE VIEW

25/8"

25<sup>11</sup>/<sub>16</sub>" -

FRONT VIEW

Œ

## NOTE:

- PROPER DRAINING IS REQUIRED FOR THIS UNIT.
- CONDESATION AND WATER FROM MELTING ICE WILL CONTINUE TO FLOW FROM THIS UNIT INTO THE DRAIN HOSE.
- A MINIMUM DRAIN OF 1" Ø IS RECOMMENDED TO BE INSTALLED IN THE COUNTER.