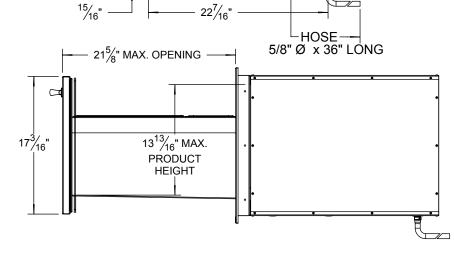

19 $\frac{7}{16}$ "

**DRAIN HOSE** 

17\frac{9}{16}"

(4) CONDIMENT BOWLS

2/3 x 6" DEEP STAINLESS ICE PAN

**BOTTLE SPACER** 