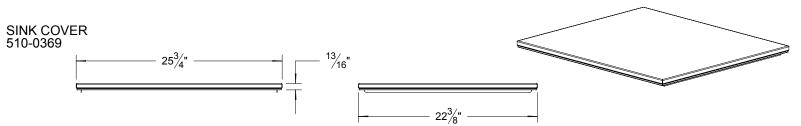

NOTE: • THE SINK COVER FIT BETWEEN THE LEGS OF THE SERVING SHELF OR POT RACK HOLDER. • THE SINK COVER FIT OVER THE BOTTLE WELLS AND CUTTING BOARD. • REMOVAL OF THE AVOVE ITEMS IS NOT NECESSARY IN ORDER TO COVER THE SINK WELL.

| Alfresco                                        | INC. ANY REPRODUCTION IN PART OR AS A WHOLE<br>WITHOUT WRITTEN PERMISSION FROM SUPERIOR | PROJECT TITLE:<br>AGBC-30 UNIT | DRAWING NO.:<br>AGBC-30 SPEC S | HEET    |
|-------------------------------------------------|-----------------------------------------------------------------------------------------|--------------------------------|--------------------------------|---------|
| SUPERIOR EQUIPMENT SOLUTIONS                    | EQUIPMENT SOLUTIONS, INC. IS PROHIBITED.                                                | DRAWING TITLE:                 |                                |         |
| 7039 EAST SLAUSON AVENUE<br>COMMERCE, CA. 90040 | CREATED: 6/3/2008 10:44:39 AM                                                           | AGBC-30 ACCESSORIES            | SHEE                           | 54 OF 4 |