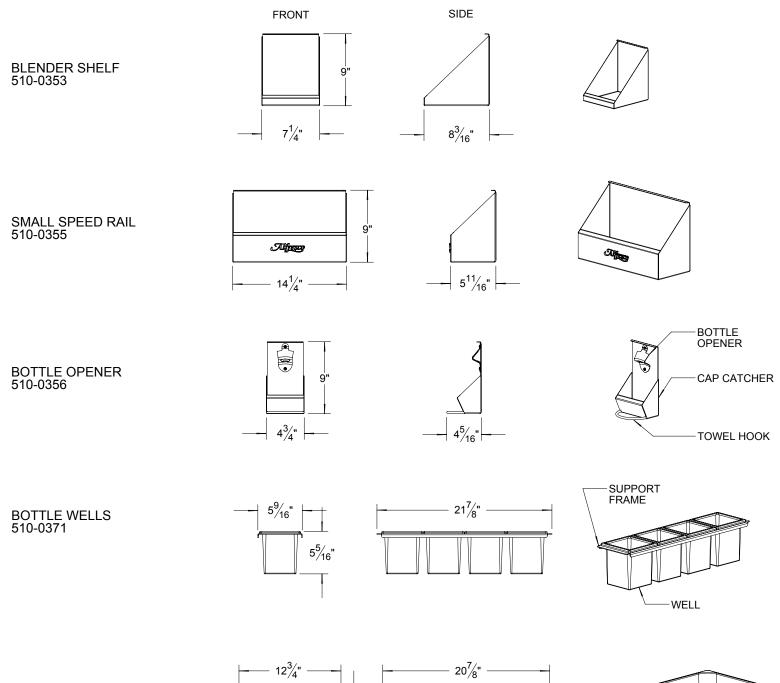

## **ACCESSORIES FOR AGBC-30 UNIT:**

## **BAR PACKAGE:**

ICE PAN 290-0131

| SUPERIOR EQUIPMENT SOLUTIONS                    | THE INFORMATION CONTAINED IN THIS DRAWING IS THE<br>SOLE PROPERTY OF SUPERIOR EQUIPMENT SOLUTIONS<br>INC. ANY REPRODUCTION IN PART OR AS A WHOLE<br>WITHOUT WRITTEN PERMISSION FROM SUPERIOR<br>EQUIPMENT SOLUTIONS, INC. IS POHIBITED.<br>DRAWN BY: ADRIAN CRISCI | PROJECT TITLE:<br>AGBC-30 UNIT<br>DRAWING TITLE: | DRAWING NO.:<br>AGBC-30 SPEC SHEET |
|-------------------------------------------------|--------------------------------------------------------------------------------------------------------------------------------------------------------------------------------------------------------------------------------------------------------------------|--------------------------------------------------|------------------------------------|
| 7039 EAST SLAUSON AVENUE<br>COMMERCE, CA. 90040 | CREATED: 6/3/2008 10:44:39 AM                                                                                                                                                                                                                                      | AGBC-30 ACCESSORIES                              | SHEET 2 OF 4                       |