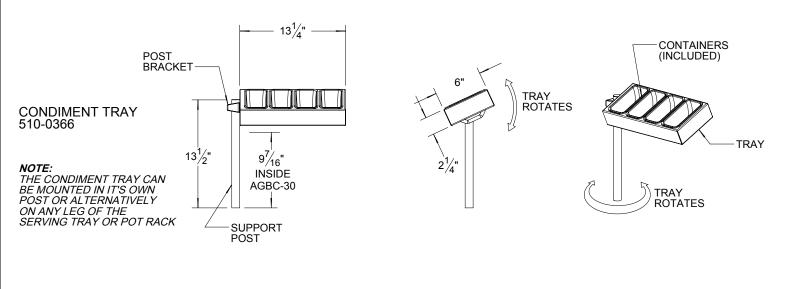

## ADDITIONAL ACCESSORIES:

| Alfresco                 | THE INFORMATION CONTAINED IN THIS DRAWING IS THE<br>SOLE PROPERTY OF SUPERIOR EQUIPMENT SOLUTIONS<br>INC. ANY REPRODUCTION IN PART OR AS A WHOLE<br>WITHOUT WRITTEN PERMISSION FROM SUPERIOR<br>EQUIPMENT SOLUTIONS, INC. IS PROHIBITED. | PROJECT TITLE:<br>AGBC-30 UNIT<br>DRAWING TITLE: | DRAWING NO.:<br>AGBC-30 S | PEC SHEET    |
|--------------------------|------------------------------------------------------------------------------------------------------------------------------------------------------------------------------------------------------------------------------------------|--------------------------------------------------|---------------------------|--------------|
| 7039 EAST SLAUSON AVENUE | DRAWN BY: ADRIAN CRISCI<br>CREATED: 6/3/2008 10:44:39 AM                                                                                                                                                                                 | AGBC-30 ACCESSORIES                              |                           | SHEET 3 OF 4 |