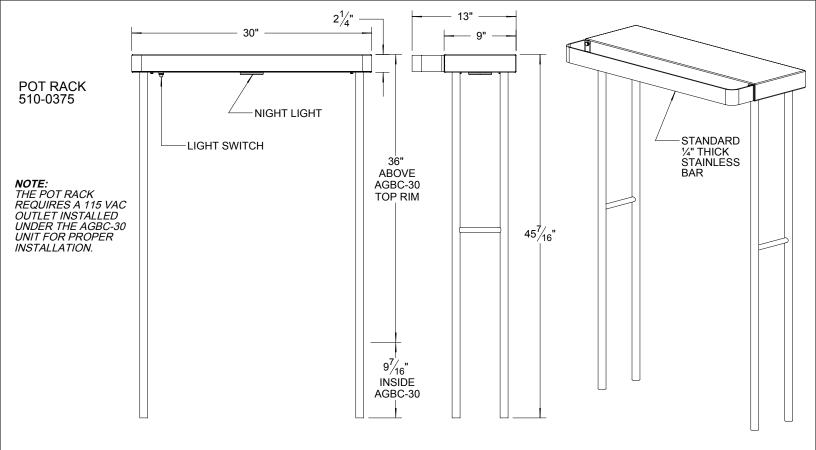

## ADDITIONAL ACCESSORIES:

| Alfresco                 | THE INFORMATION CONTAINED IN THIS DRAWING IS THE<br>SOLE PROPERTY OF SUPERIOR EQUIPMENT SOLUTIONS<br>INC. ANY REPRODUCTION IN PART OR AS A WHOLE<br>WITHOUT WRITTEN PERMISSION FROM SUPERIOR<br>EQUIPMENT SOLUTIONS, INC. IS PROHIBITED. | PROJECT TITLE:<br>AGBC-30 UNIT<br>DRAWING TITLE: | DRAWING NO.:<br>AGBC-30 S | PEC SHEET    |
|--------------------------|------------------------------------------------------------------------------------------------------------------------------------------------------------------------------------------------------------------------------------------|--------------------------------------------------|---------------------------|--------------|
| 7039 EAST SLAUSON AVENUE | DRAWN BY: ADRIAN CRISCI<br>CREATED: 6/3/2008 10:44:39 AM                                                                                                                                                                                 | AGBC-30 ACCESSORIES                              |                           | SHEET 3 OF 4 |