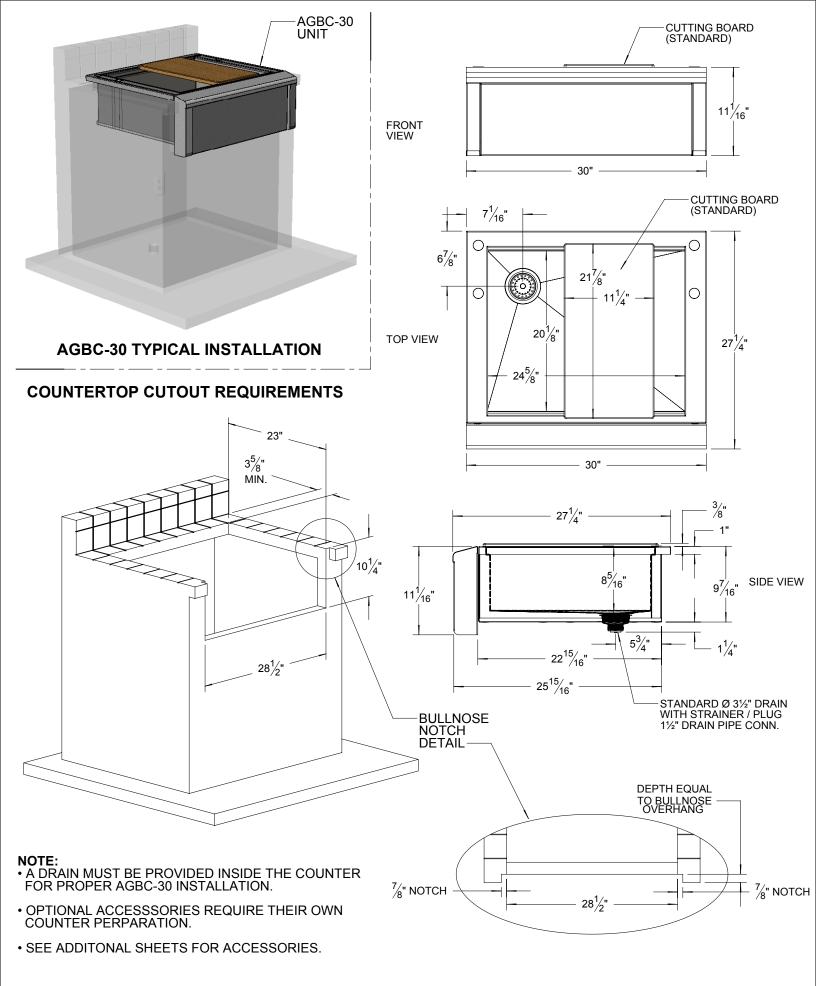

| Alfresco                                                                        | THE INFORMATION CONTAINED IN THIS DRAWING IS THE<br>SOLE PROPERTY OF SUPERIOR EQUIPMENT SOLUTIONS<br>INC. ANY REPRODUCTION IN PART OR AS A WHOLE<br>WITHOUT WRITTEN PERMISSION FROM SUPERIOR<br>EQUIPMENT SOLUTIONS, INC. IS PROHIBITED. |                                                        | DRAWING NO.:<br>AGBC-30 S | PEC SHEET    |
|---------------------------------------------------------------------------------|------------------------------------------------------------------------------------------------------------------------------------------------------------------------------------------------------------------------------------------|--------------------------------------------------------|---------------------------|--------------|
| SUPERIOR EQUIPMENT SOLUTIONS<br>7039 EAST SLAUSON AVENUE<br>COMMERCE, CA. 90040 |                                                                                                                                                                                                                                          | DRAWING TITLE:<br>BARTENDING/ BEVERAGE CENTER SPECIFIC | CATIONS                   | SHEET 1 OF 4 |