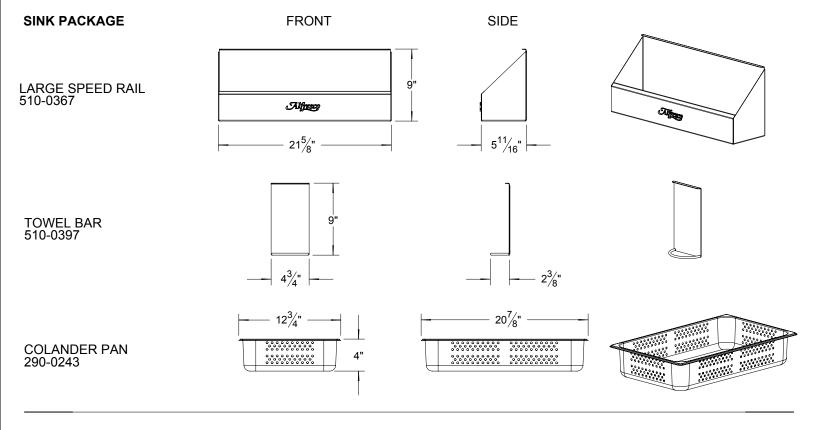

## **BAR PACKAGE:**

ICE PAN 290-0131

| SUPERIOR EQUIPMENT SOLUTIONS                    | THE INFORMATION CONTAINED IN THIS DRAWING IS THE<br>SOLE PROPERTY OF SUPERIOR EQUIPMENT SOLUTIONS<br>INC. ANY REPRODUCTION IN PART OR AS A WHOLE<br>WITHOUT WRITTEN PERMISSION FROM SUPERIOR<br>EQUIPMENT SOLUTIONS, INC. IS POHIBITED.<br>DRAWN BY: ADRIAN CRISCI | PROJECT TITLE:<br>AGBC-30 UNIT<br>DRAWING TITLE: | DRAWING NO.:<br>AGBC-30 SPEC SHEET |
|-------------------------------------------------|--------------------------------------------------------------------------------------------------------------------------------------------------------------------------------------------------------------------------------------------------------------------|--------------------------------------------------|------------------------------------|
| 7039 EAST SLAUSON AVENUE<br>COMMERCE, CA. 90040 | CREATED: 6/3/2008 10:44:39 AM                                                                                                                                                                                                                                      | AGBC-30 ACCESSORIES                              | SHEET 2 OF 4                       |