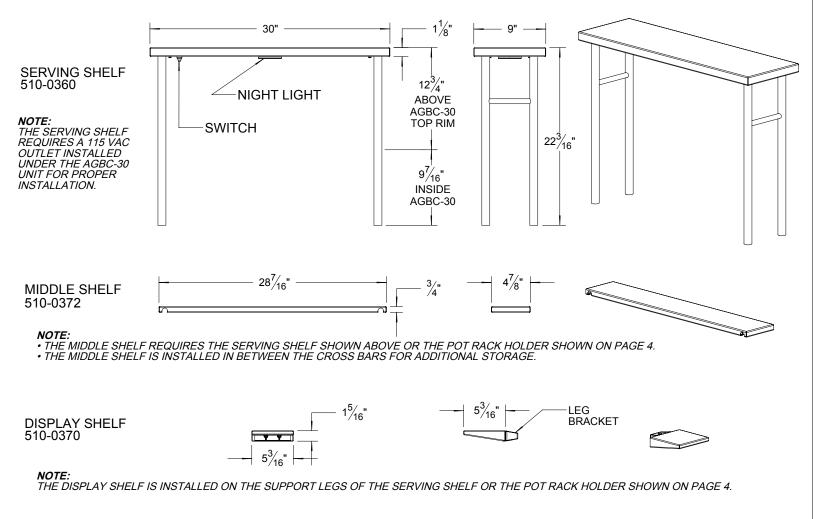

## ADDITIONAL ACCESSORIES:

| Alfresco                 | THE INFORMATION CONTAINED IN THIS DRAWING IS THE<br>SOLE PROPERTY OF SUPERIOR EQUIPMENT SOLUTIONS<br>INC. ANY REPRODUCTION IN PART OR AS A WHOLE<br>WITHOUT WRITTEN PERMISSION FROM SUPERIOR<br>EQUIPMENT SOLUTIONS, INC. IS PROHIBITED. | PROJECT TITLE:<br>AGBC-30 UNIT<br>DRAWING TITLE: | DRAWING NO.:<br>AGBC-30 S | PEC SHEET    |
|--------------------------|------------------------------------------------------------------------------------------------------------------------------------------------------------------------------------------------------------------------------------------|--------------------------------------------------|---------------------------|--------------|
| 7039 EAST SLAUSON AVENUE | DRAWN BY: ADRIAN CRISCI<br>CREATED: 6/3/2008 10:44:39 AM                                                                                                                                                                                 | AGBC-30 ACCESSORIES                              |                           | SHEET 3 OF 4 |