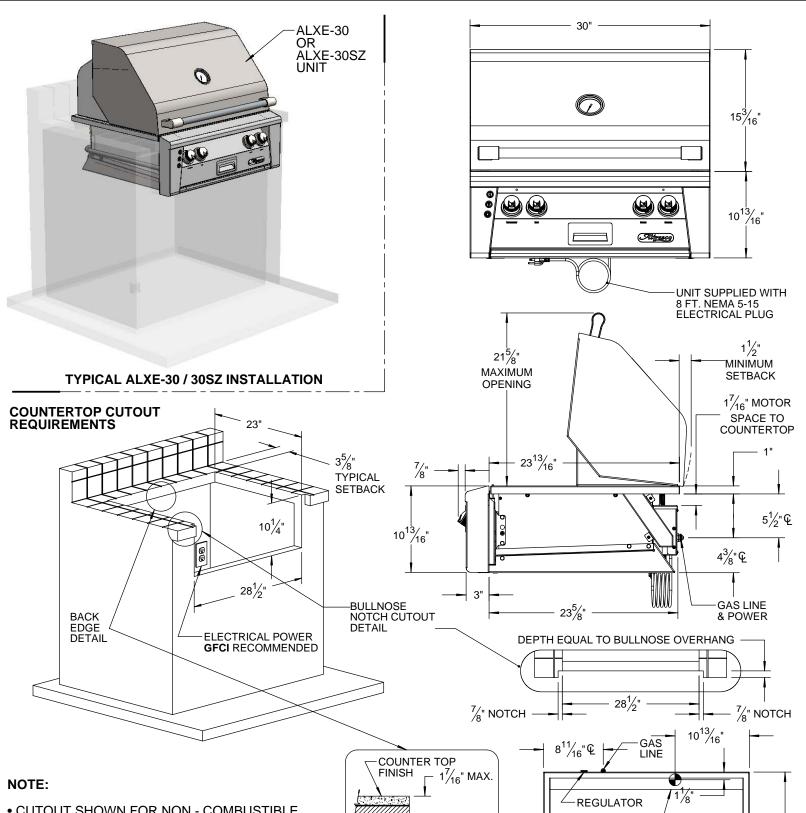

- CUTOUT SHOWN FOR NON COMBUSTIBLE CONSTRUCTION ONLY. OTHERWISE USE OF AIJ-30 INSULATING JACKET IS REQUIRED.
- COUNTER MUST HAVE PROPER GAS AND POWER SUPPLIES FOR YOUR ALFRESCO BBQ.

## SPECIFICATIONS:

BTUH = 77,000FUEL = NG @ 5 W.C. OR LP @ 10 W.C. ELECTRICAL POWER = 115 VAC / 1.44 AMPS / 60 Hz. GAS CONNECTION = 1/2" NPT (NG) OR 3/8" ODF (LP)

THE INFORMATION CONTAINED IN THIS DRAWING IS THE SOLE PROPERTY OF SUPERIOR EQUIPMENT SOLUTIONS INC. ANY REPRODUCTION IN PART OR AS A WHOLE WITHOUT WRITTEN PERMISSION FROM SUPERIOR EQUIPMENT SOLUTIONS, INC. IS PROHIBITED. SUPERIOR EQUIPMENT SOLUTIONS **DRAWN BY: JORGE PELAYOI** 

**CREATED:** 9/15/2015

PROJECT TITLE:

**ALFRESCO GRILLS** 

1" MIN.

**SUBTOP** 

DRAWING NO.: ALXE-30 SPEC SHEET SHEET 1 OF 1

**ELECTRICAL** 

26<sup>13</sup>/<sub>16</sub>"

**POINT** 

DRAWING TITLE:

STRUCTURAL SUPPORT

**ALXE-30 / 30SZ SPECIFICATIONS**