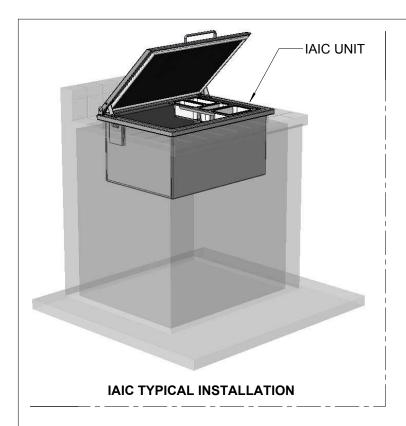

## **COUNTER CUTOUT REQUIREMENTS**

**NOTE:** THE COUNTER MUST HAVE A DRAIN FOR THE ICE CHEST UNIT TO BE INSTALLED PROPERLY.

THE IAIC UNIT IS PROVIDED WITH DRAIN, CAP, P-TRAP AND FLEXIBLE HOSE FOR PROPER CONNECTION.