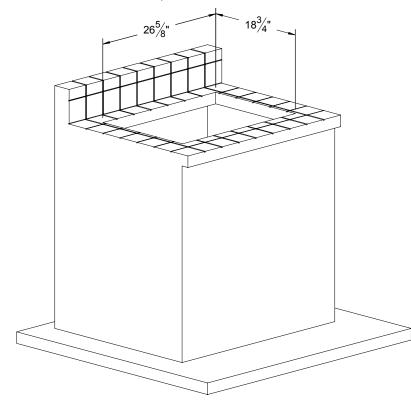

- 1<sup>7</sup>/8"

Ø 1¾" DRAIN

18<sup>1</sup>/<sub>2</sub>"

CONDIMENT PANS (INCLUDED)

CONDIMENT TRAY (INCLUDED)- 12 1/16"

26%'

12 1/16"