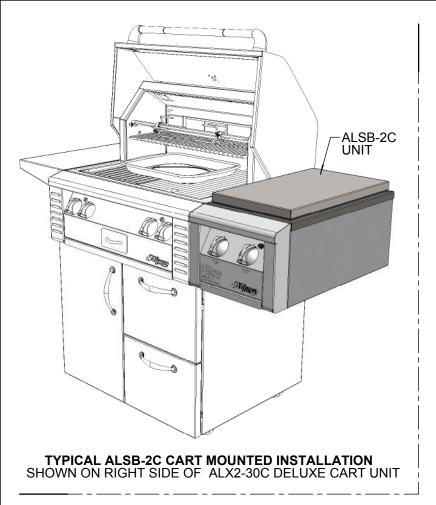

DRAWN BY: ADRIAN CRISCI CREATED: 1/15/2014 2:54:59 PM PROJECT TITLE:

DRAWING TITLE:

ALSB-2C

DRAWING NO.: ALSB-2C SPEC SHEET

SHEET 1 OF 1

ALSB-2C CART SIDE BURNER ACCESSORY