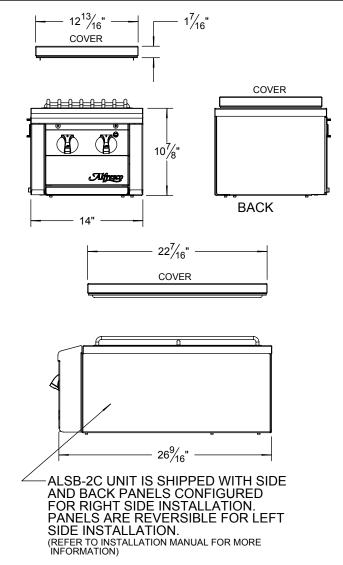

BTUH = 40,000 FUEL = NG @ 5' W.C. OR LP @ 10" W.C. ELECTRICAL POWER = 9 VDC BATTERY GAS CONNECTION = 1/2" NPT (NG) OR 3/8" ODF (LP) **NOTE:**THE ALSB-2C UNIT IS SUPPLIED WITH ALL PANELS, STAINLESS FLEXIBLE HOSES AND FITTINGS REQUIRED FOR INSTALLATION. SEE INSTALLATION MANUAL FOR ADDITIONAL INFORMATION.

DRAWN BY: ADRIAN CRISCI CREATED: 1/15/2014 2:54:59 PM PROJECT TITLE:

DRAWING TITLE:

ALSB-2C

DRAWING NO.: ALSB-2C SPEC SHEET

SHEET 1 OF 1

ALSB-2C CART SIDE BURNER ACCESSORY