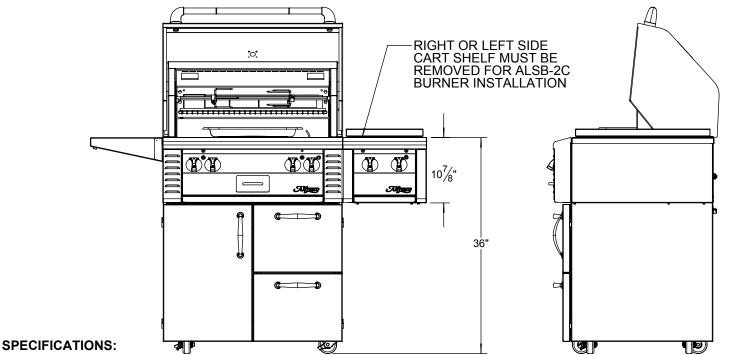

BTUH = 40,000 FUEL = NG @ 5' W.C. OR LP @ 10" W.C. ELECTRICAL POWER = 9 VDC BATTERY GAS CONNECTION = 1/2" NPT (NG) OR 3/8" ODF (LP) **NOTE:**THE ALSB-2C UNIT IS SUPPLIED WITH ALL PANELS, STAINLESS FLEXIBLE HOSES AND FITTINGS REQUIRED FOR INSTALLATION. SEE INSTALLATION MANUAL FOR ADDITIONAL INFORMATION.

DRAWN BY: ADRIAN CRISCI CREATED: 1/15/2014 2:54:59 PM PROJECT TITLE:

DRAWING TITLE:

ALSB-2C

DRAWING NO.: ALSB-2C SPEC SHEET

SHEET 1 OF 1

ALSB-2C CART SIDE BURNER ACCESSORY